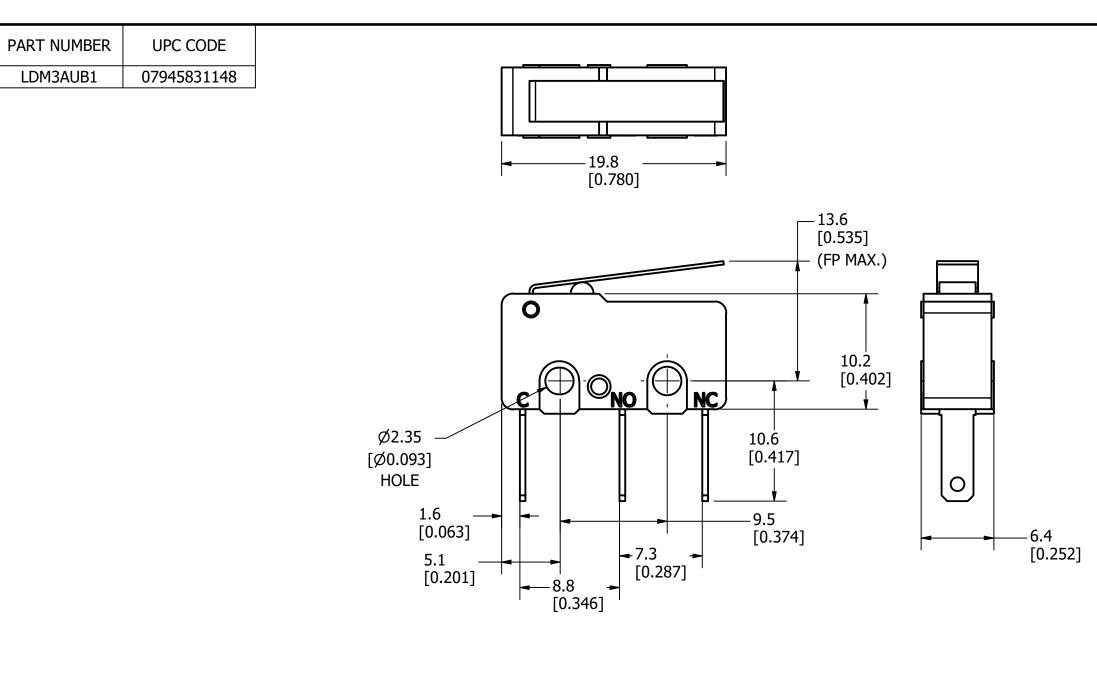

UNLESS OTHERWISE SPECIFIED, DIMENSIONS ARE IN MILLIMETERS, DIMENSIONS IN BRACKETS  $[\ ]$  ARE INCHES DIMENSIONING AND DO NOT INCLUDE PLATING. TOLERANCING TO BE INTERPRETED IN ACCORDANCE WITH ANSI Y14.5M-1994

3RD ANGLE PROJECTION  $\oplus \Box$ 

TITLE

AUXILIARY CONTACT 1NO+1NC OUTLINE

DRWG NO.

SHEET 1 OF 1 OL-LDM3AUB1