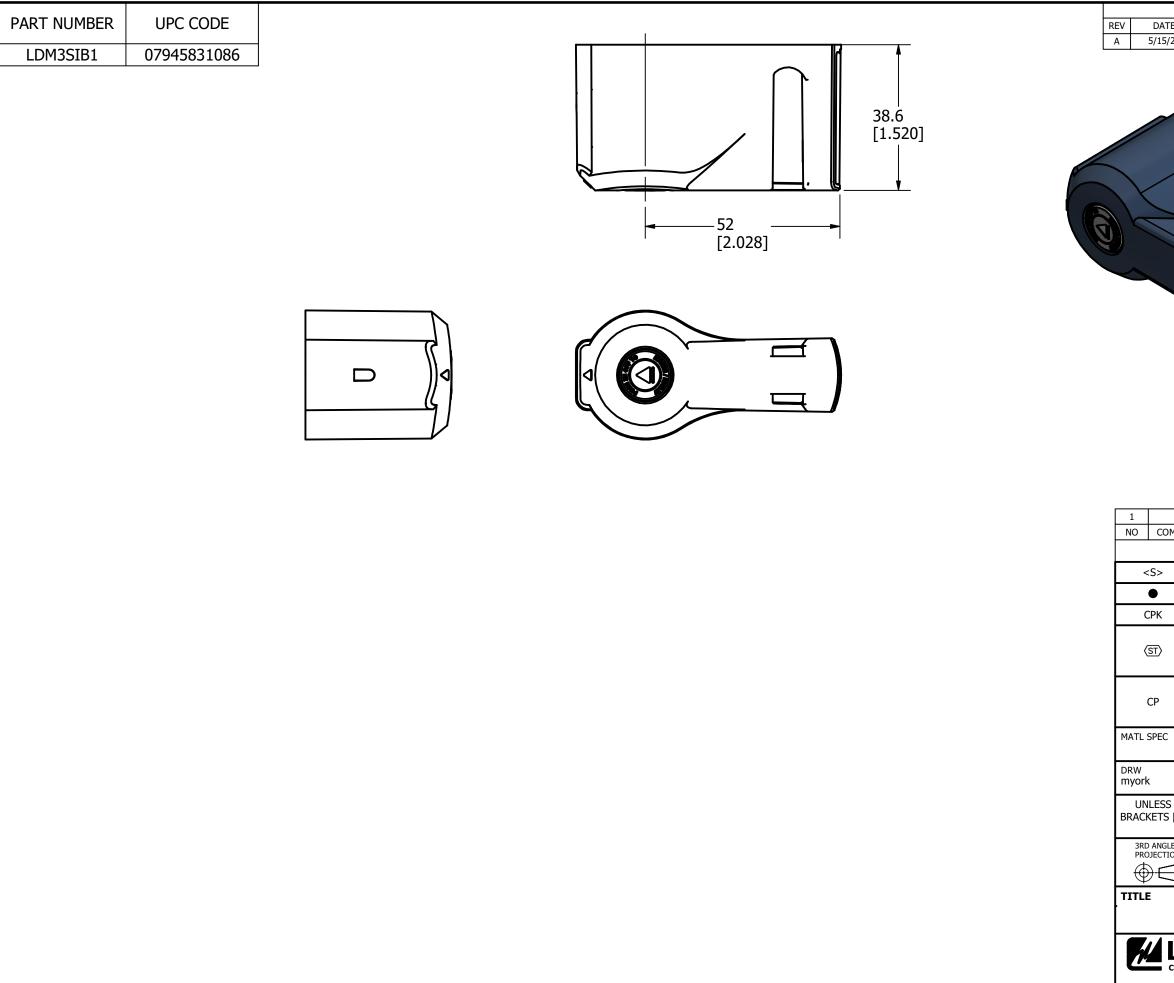

| REVISION                                                                                                                                                                                               |                                                                                                                                                                     |                                                                                                                                                                                   |              |          |         |     |       |     |  |
|--------------------------------------------------------------------------------------------------------------------------------------------------------------------------------------------------------|---------------------------------------------------------------------------------------------------------------------------------------------------------------------|-----------------------------------------------------------------------------------------------------------------------------------------------------------------------------------|--------------|----------|---------|-----|-------|-----|--|
| ATE                                                                                                                                                                                                    | DESCRIPTION                                                                                                                                                         |                                                                                                                                                                                   |              |          |         |     |       |     |  |
| .5/23                                                                                                                                                                                                  |                                                                                                                                                                     |                                                                                                                                                                                   | 5265         | 513GCP - | RELEASE | MRY |       |     |  |
| 15/23 526513GCP - RELEASE MRY                                                                                                                                                                          |                                                                                                                                                                     |                                                                                                                                                                                   |              |          |         |     |       |     |  |
|                                                                                                                                                                                                        |                                                                                                                                                                     |                                                                                                                                                                                   |              |          |         |     |       |     |  |
| COMPONE                                                                                                                                                                                                | NT NO                                                                                                                                                               |                                                                                                                                                                                   | DES          | CRIPTIO  | N       |     | QTY/M | U/M |  |
| BILL OF MATERIAL                                                                                                                                                                                       |                                                                                                                                                                     |                                                                                                                                                                                   |              |          |         |     |       |     |  |
| >                                                                                                                                                                                                      | CRITICAL CHARACTERISTIC FOR PART SAFETY/COMPLIANCE                                                                                                                  |                                                                                                                                                                                   |              |          |         |     |       |     |  |
|                                                                                                                                                                                                        | DENO                                                                                                                                                                | DENOTES CRITICAL CHARACTERISTICS.                                                                                                                                                 |              |          |         |     |       |     |  |
| (                                                                                                                                                                                                      |                                                                                                                                                                     | DENOTES CPK DIMENSIONS, -MINIMUM CPK VALUE                                                                                                                                        |              |          |         |     |       |     |  |
| >                                                                                                                                                                                                      | OF PF                                                                                                                                                               | DENOTES A CHARACTERISTIC THAT PROVIDES AN INDICATION<br>OF PROCESS PERFORMANCE. PROCEDURE FOR MEASUREMENT<br>AND TRACKING TO BE DEFINED IN<br>LITTELFUSE INSPECTION INSTRUCTIONS. |              |          |         |     |       |     |  |
|                                                                                                                                                                                                        | DENOTES CP DIMENSIONS, -MINIMUM CP VALUE<br>MUST BE WITHIN THE DIMENSIONAL LIMITATIONS<br>SHOWN ON DRAWING AND INITIALLY LOCATED TO<br>ALLOW FOR MAXIMUM TOOL LIFE. |                                                                                                                                                                                   |              |          |         |     |       |     |  |
| EC                                                                                                                                                                                                     |                                                                                                                                                                     |                                                                                                                                                                                   |              | FINISH   |         |     |       |     |  |
| DATE<br>1/5/2023                                                                                                                                                                                       |                                                                                                                                                                     |                                                                                                                                                                                   | SCALE<br>NTS |          |         |     |       |     |  |
| SS OTHERWISE SPECIFIED, DIMENSIONS ARE IN MILLIMETERS, DIMENSIONS IN<br>TS [] ARE INCHES DIMENSIONING AND DO NOT INCLUDE PLATING. TOLERANCING<br>TO BE INTERPRETED IN ACCORDANCE WITH ANSI Y14.5M-1994 |                                                                                                                                                                     |                                                                                                                                                                                   |              |          |         |     |       |     |  |
|                                                                                                                                                                                                        |                                                                                                                                                                     |                                                                                                                                                                                   |              |          |         |     |       |     |  |
| DIRECT HANDLE 30-60A OUTLINE                                                                                                                                                                           |                                                                                                                                                                     |                                                                                                                                                                                   |              |          |         |     |       |     |  |
| CHICAGO, ILLINOIS 60631 REVISION A OL-LDM3SIB1                                                                                                                                                         |                                                                                                                                                                     |                                                                                                                                                                                   |              |          |         |     |       |     |  |