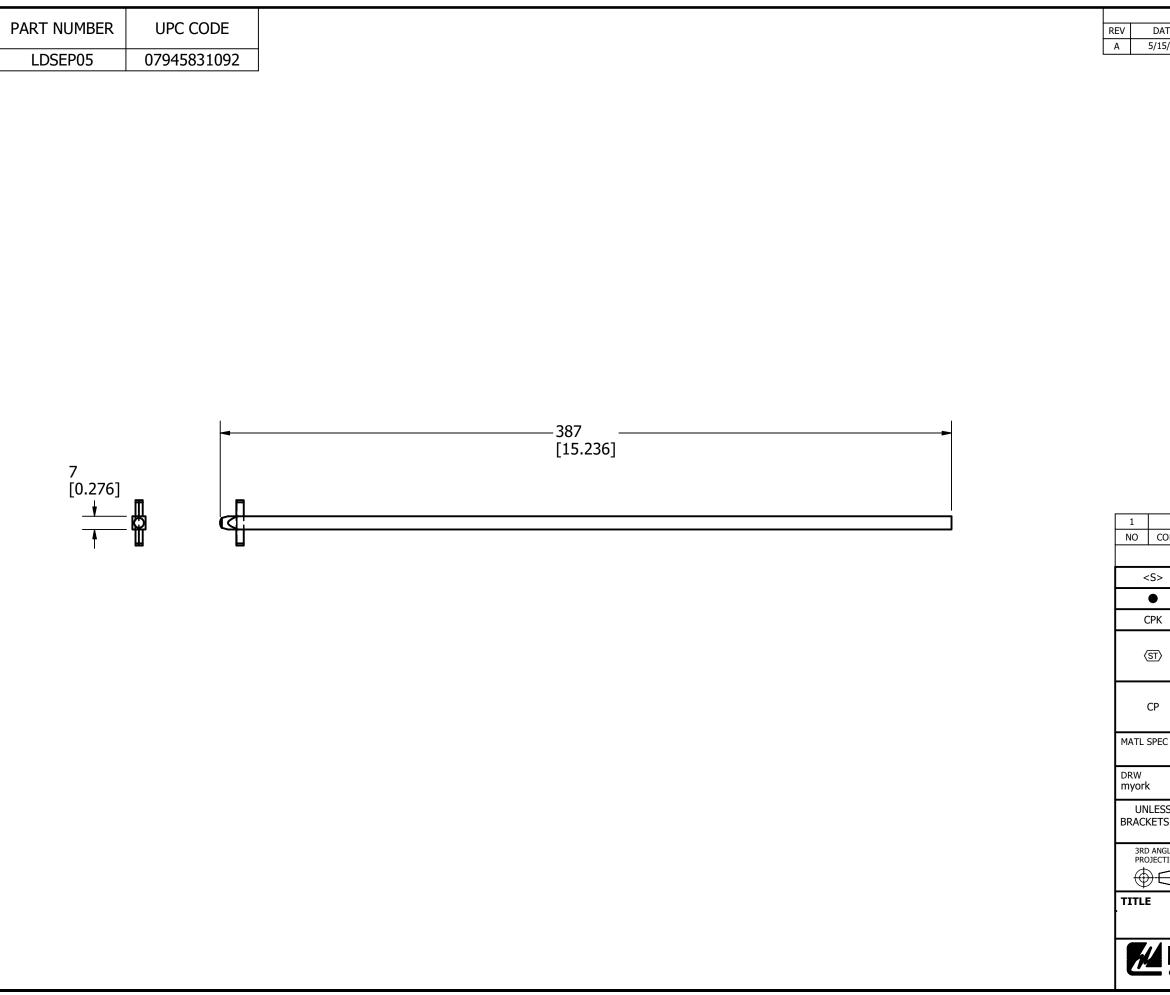

| REVISION                                                                                                                        |                                                    |                                 |      |                  |               |     |              |         |
|---------------------------------------------------------------------------------------------------------------------------------|----------------------------------------------------|---------------------------------|------|------------------|---------------|-----|--------------|---------|
| ATE                                                                                                                             | DESCRIPTION                                        |                                 |      |                  |               |     |              |         |
| .5/23                                                                                                                           | 526513GCP - RELEASE MRY                            |                                 |      |                  |               |     |              |         |
|                                                                                                                                 |                                                    |                                 |      |                  |               |     |              |         |
|                                                                                                                                 |                                                    |                                 |      |                  |               |     |              |         |
|                                                                                                                                 |                                                    |                                 |      |                  |               |     |              |         |
|                                                                                                                                 |                                                    |                                 |      |                  |               |     |              |         |
|                                                                                                                                 |                                                    |                                 |      |                  |               |     |              |         |
|                                                                                                                                 |                                                    |                                 |      |                  |               |     |              |         |
|                                                                                                                                 |                                                    |                                 |      |                  |               |     |              |         |
|                                                                                                                                 |                                                    |                                 |      |                  |               |     |              |         |
|                                                                                                                                 |                                                    |                                 |      |                  |               |     |              |         |
|                                                                                                                                 |                                                    |                                 |      |                  |               |     |              |         |
|                                                                                                                                 |                                                    |                                 |      |                  |               |     |              |         |
|                                                                                                                                 |                                                    |                                 |      |                  |               |     |              |         |
|                                                                                                                                 |                                                    |                                 |      |                  |               |     |              |         |
|                                                                                                                                 |                                                    |                                 |      |                  |               |     |              |         |
|                                                                                                                                 |                                                    |                                 |      |                  |               |     |              |         |
|                                                                                                                                 |                                                    |                                 |      |                  |               |     |              |         |
|                                                                                                                                 |                                                    |                                 |      |                  |               |     |              |         |
|                                                                                                                                 |                                                    |                                 |      |                  |               |     |              |         |
|                                                                                                                                 |                                                    |                                 |      |                  |               |     |              |         |
|                                                                                                                                 |                                                    |                                 |      |                  |               |     |              |         |
|                                                                                                                                 |                                                    |                                 |      |                  |               |     |              |         |
|                                                                                                                                 |                                                    |                                 |      |                  |               |     |              |         |
|                                                                                                                                 |                                                    |                                 |      |                  |               |     |              |         |
|                                                                                                                                 |                                                    |                                 |      |                  |               |     |              |         |
|                                                                                                                                 |                                                    |                                 |      |                  |               |     |              |         |
|                                                                                                                                 |                                                    |                                 |      |                  |               |     |              |         |
|                                                                                                                                 |                                                    |                                 |      |                  |               |     |              |         |
|                                                                                                                                 |                                                    |                                 |      |                  |               |     |              |         |
| COMPONENT NO DESCRIPTION QTY/M U/M                                                                                              |                                                    |                                 |      |                  |               |     |              |         |
| BILL OF MATERIAL                                                                                                                |                                                    |                                 |      |                  |               |     |              |         |
| >                                                                                                                               | CRITICAL CHARACTERISTIC FOR PART SAFETY/COMPLIANCE |                                 |      |                  |               |     |              |         |
|                                                                                                                                 | DENO                                               | TES CRITICAL CHA                | ٩RA  | CTERIS           | TICS.         |     |              |         |
| (                                                                                                                               | DENO                                               | TES CPK DIMENSI                 | ON   | S, -MINI         | MUM CPK VALI  | JE  |              |         |
| <u> </u>                                                                                                                        |                                                    | TES A CHARACTER                 |      |                  |               |     |              |         |
| \$                                                                                                                              |                                                    | ROCESS PERFORM                  | ANC  | E. PRO           | CEDURE FOR M  | EAS |              |         |
| <i>,</i>                                                                                                                        |                                                    |                                 |      |                  | BE DEFINED IN |     |              |         |
|                                                                                                                                 |                                                    | LITTELFUSE 1<br>OTES CP DIMENSI |      |                  | N INSTRUCTIO  |     |              |         |
|                                                                                                                                 |                                                    | BE WITHIN THE D                 |      |                  |               |     |              |         |
|                                                                                                                                 | SHOWN ON DRAWING AND INITIALLY LOCATED TO          |                                 |      |                  |               |     |              |         |
| EC                                                                                                                              |                                                    | ALLOW FOR MA                    | MIX. | 1UM TO<br>FINISH |               |     |              |         |
|                                                                                                                                 |                                                    |                                 |      | FINISH           |               |     |              |         |
|                                                                                                                                 | Г                                                  | DATE                            |      | SCALE            |               | F   | INISH GOOD V | vт      |
|                                                                                                                                 |                                                    | .2/16/2022                      |      | NTS              |               | ן'  |              |         |
| SS OTHE                                                                                                                         |                                                    | SPECIFIED, DIMEN                | JCT  |                  |               | FPC |              | S/PIECE |
| rs [] ar                                                                                                                        | RE INCH                                            | ES DIMENSIONING                 | g ai | ND DO I          | NOT INCLUDE   | PLA | FING. TOLER  |         |
| IS [ ] ARE INCHES DIMENSIONING AND DO NOT INCLUDE PLATING. TOLERANCING<br>TO BE INTERPRETED IN ACCORDANCE WITH ANSI Y14.5M-1994 |                                                    |                                 |      |                  |               |     |              |         |
| IGLE<br>CTION                                                                                                                   |                                                    |                                 |      |                  |               |     |              |         |
| 1                                                                                                                               |                                                    |                                 |      |                  |               |     |              |         |
| 7                                                                                                                               |                                                    |                                 |      |                  |               |     |              |         |
| SHAFT EXTENSION 387mm OUTLINE                                                                                                   |                                                    |                                 |      |                  |               |     |              |         |
|                                                                                                                                 |                                                    |                                 |      |                  |               |     |              |         |
| REVISION DRWG NO. SHEET 1 OF 1                                                                                                  |                                                    |                                 |      |                  |               |     |              |         |
|                                                                                                                                 |                                                    |                                 |      |                  |               |     |              |         |
| CHICAGO, ILLINOIS 60631 A OL-LDSEP05                                                                                            |                                                    |                                 |      |                  |               |     |              |         |
|                                                                                                                                 |                                                    |                                 | I I  | -                |               |     |              |         |