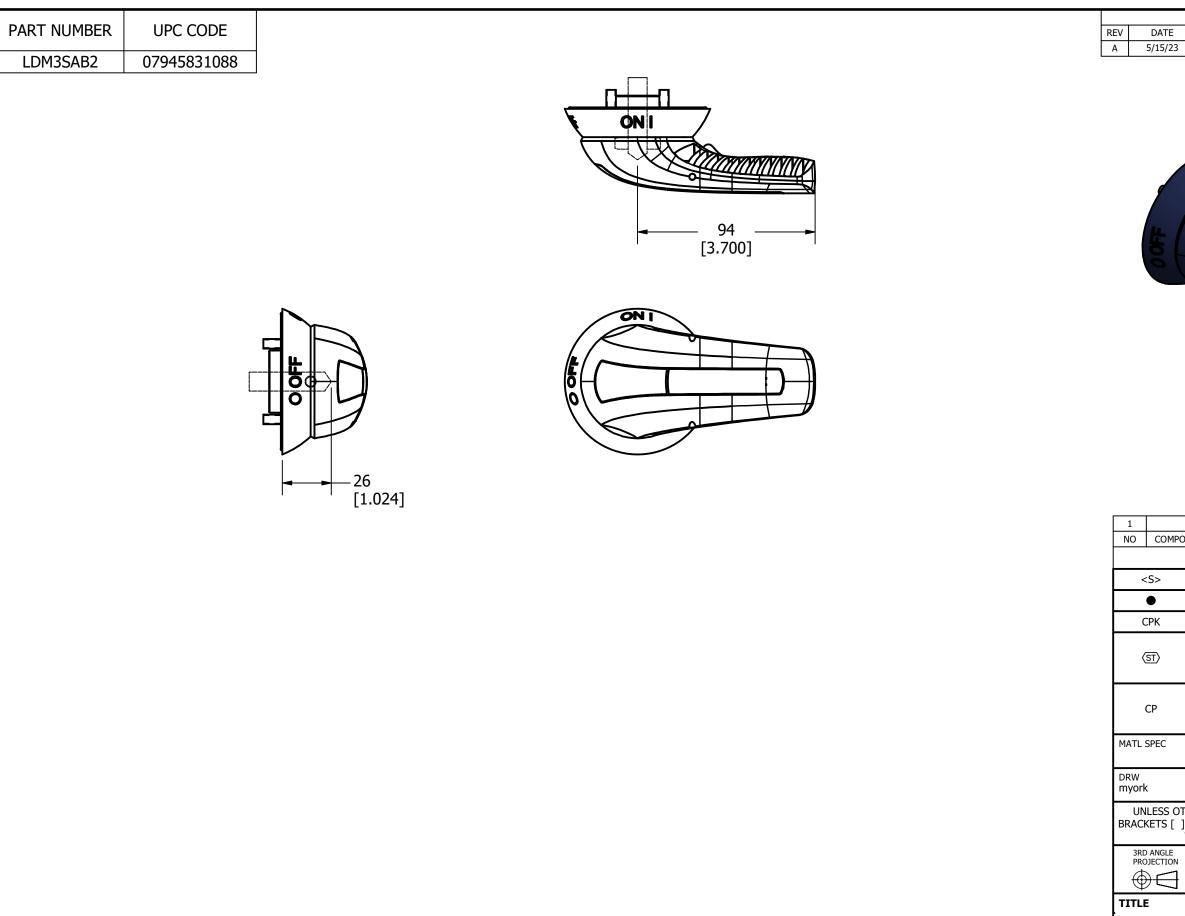

| REVISION                                                                                                                                                                                               |                                                                                                                                                                                                                               |                    |      |                         |  |  |               |                |  |
|--------------------------------------------------------------------------------------------------------------------------------------------------------------------------------------------------------|-------------------------------------------------------------------------------------------------------------------------------------------------------------------------------------------------------------------------------|--------------------|------|-------------------------|--|--|---------------|----------------|--|
| ATE                                                                                                                                                                                                    | DESCRIPTION                                                                                                                                                                                                                   |                    |      |                         |  |  |               |                |  |
| .5/23                                                                                                                                                                                                  | 526513GCP - RELEASE MRY                                                                                                                                                                                                       |                    |      |                         |  |  |               |                |  |
|                                                                                                                                                                                                        |                                                                                                                                                                                                                               |                    |      |                         |  |  |               |                |  |
|                                                                                                                                                                                                        |                                                                                                                                                                                                                               |                    |      |                         |  |  |               |                |  |
|                                                                                                                                                                                                        |                                                                                                                                                                                                                               |                    |      |                         |  |  |               |                |  |
| COMPONE                                                                                                                                                                                                | NT NO                                                                                                                                                                                                                         |                    |      |                         |  |  | QTY/M         | U/M            |  |
| BILL OF MATERIAL                                                                                                                                                                                       |                                                                                                                                                                                                                               |                    |      |                         |  |  |               |                |  |
| >                                                                                                                                                                                                      | CRITICAL CHARACTERISTIC FOR PART SAFETY/COMPLIANCE                                                                                                                                                                            |                    |      |                         |  |  |               |                |  |
|                                                                                                                                                                                                        | DENOTES CRITICAL CHARACTERISTICS.                                                                                                                                                                                             |                    |      |                         |  |  |               |                |  |
| (                                                                                                                                                                                                      |                                                                                                                                                                                                                               | TES CPK DIMENSI    |      | -                       |  |  |               |                |  |
| >                                                                                                                                                                                                      | DENOTES A CHARACTERISTIC THAT PROVIDES AN INDICATION<br>OF PROCESS PERFORMANCE. PROCEDURE FOR MEASUREMENT<br>AND TRACKING TO BE DEFINED IN<br>LITTELFUSE INSPECTION INSTRUCTIONS.<br>DENOTES CP DIMENSIONS, -MINIMUM CP VALUE |                    |      |                         |  |  |               |                |  |
|                                                                                                                                                                                                        | MUST BE WITHIN THE DIMENSIONAL LIMITATIONS SHOWN ON DRAWING AND INITIALLY LOCATED TO                                                                                                                                          |                    |      |                         |  |  |               |                |  |
| EC                                                                                                                                                                                                     |                                                                                                                                                                                                                               | ALLOW FOR MA       | 4X1№ | <u>IUM TO</u><br>FINISH |  |  |               |                |  |
|                                                                                                                                                                                                        |                                                                                                                                                                                                                               | DATE<br>12/16/2022 |      | SCALE<br>NTS            |  |  | FINISH GOOD V | NT<br>IS/PIECE |  |
| SS OTHERWISE SPECIFIED, DIMENSIONS ARE IN MILLIMETERS, DIMENSIONS IN<br>TS [] ARE INCHES DIMENSIONING AND DO NOT INCLUDE PLATING. TOLERANCING<br>TO BE INTERPRETED IN ACCORDANCE WITH ANSI Y14.5M-1994 |                                                                                                                                                                                                                               |                    |      |                         |  |  |               |                |  |
|                                                                                                                                                                                                        |                                                                                                                                                                                                                               |                    |      |                         |  |  |               |                |  |
| EXTERNAL HANDLE ON-OFF 30-60A OUTLINE                                                                                                                                                                  |                                                                                                                                                                                                                               |                    |      |                         |  |  |               |                |  |
| CHICAGO, ILLINOIS 60631 (REVISION A OL-LDM3SAB2                                                                                                                                                        |                                                                                                                                                                                                                               |                    |      |                         |  |  |               |                |  |