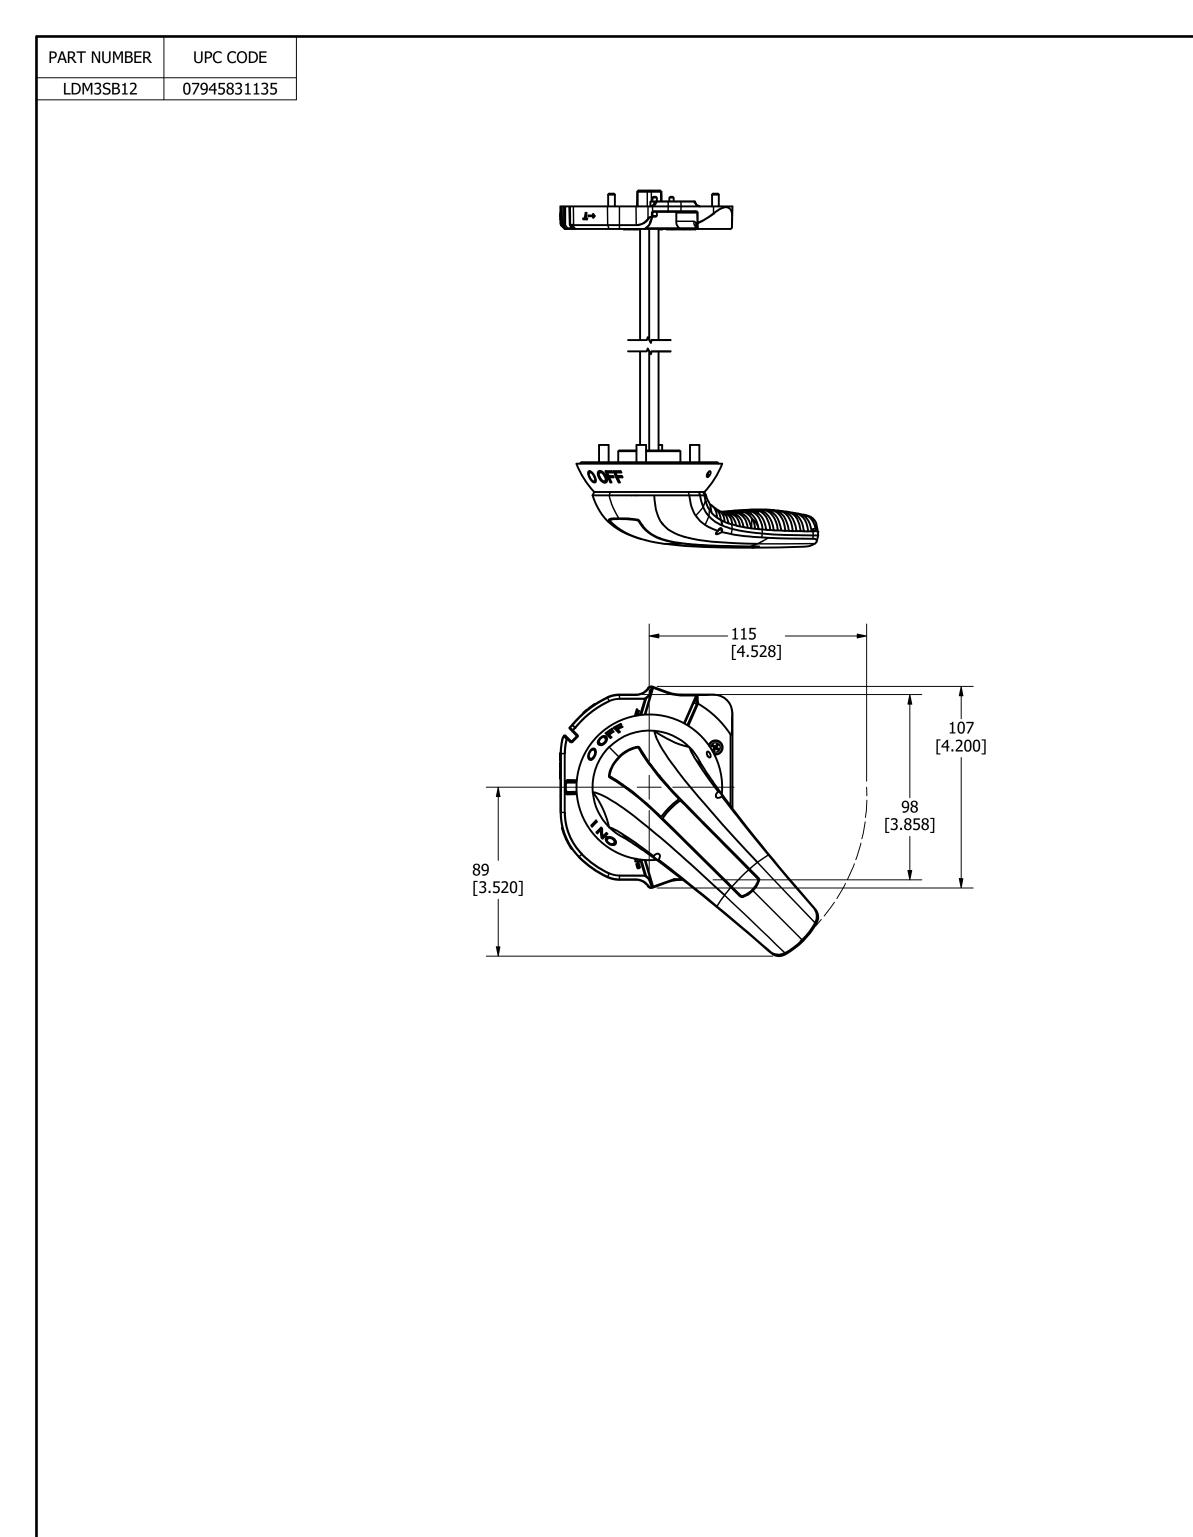

Littelfuse<sup>®</sup> CHICAGO, ILLINOIS 60631

LATERAL EXTERNAL HANDLE ON-OFF 100-200A OUTLINE

REVISION DRWG NO.

A OL-LDM3SB12

SHEET 1 OF 1