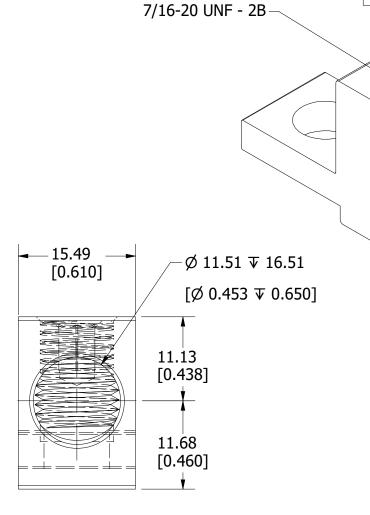

REVISION

DESCRIPTION

526557GCP - RELEASE MRY

UNLESS OTHERWISE SPECIFIED, DIMENSIONS ARE IN MILLIMETERS, DIMENSIONS IN BRACKETS [ ] ARE INCHES DIMENSIONING AND DO NOT INCLUDE PLATING. TOLERANCING TO BE INTERPRETED IN ACCORDANCE WITH ANSI Y14.5M-1994

3RD ANGLE PROJECTION 

TITLE

REV

DATE

6/20/23

TERMINAL LUG OUTLINE

REVISION DRWG NO.

SHEET 1 OF 1 OL-LDM3TLU01