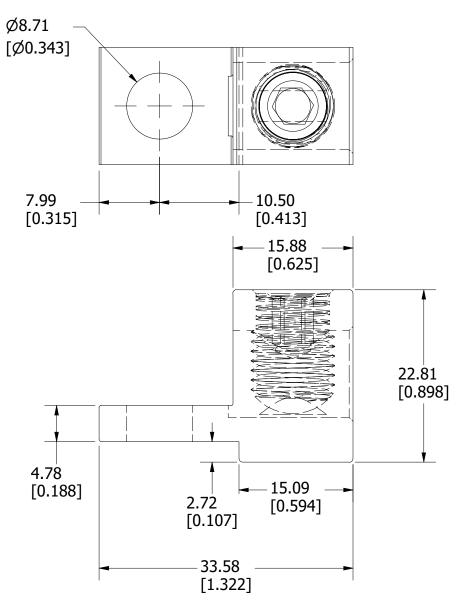

REVISION

DESCRIPTION

526557GCP - RELEASE MRY

UNLESS OTHERWISE SPECIFIED, DIMENSIONS ARE IN MILLIMETERS, DIMENSIONS IN BRACKETS [ ] ARE INCHES DIMENSIONING AND DO NOT INCLUDE PLATING. TOLERANCING TO BE INTERPRETED IN ACCORDANCE WITH ANSI Y14.5M-1994

3RD ANGLE PROJECTION 

TITLE

REV

DATE

6/20/23

TERMINAL LUG OUTLINE

REVISION DRWG NO.

SHEET 1 OF 1 OL-LDM3TLU01