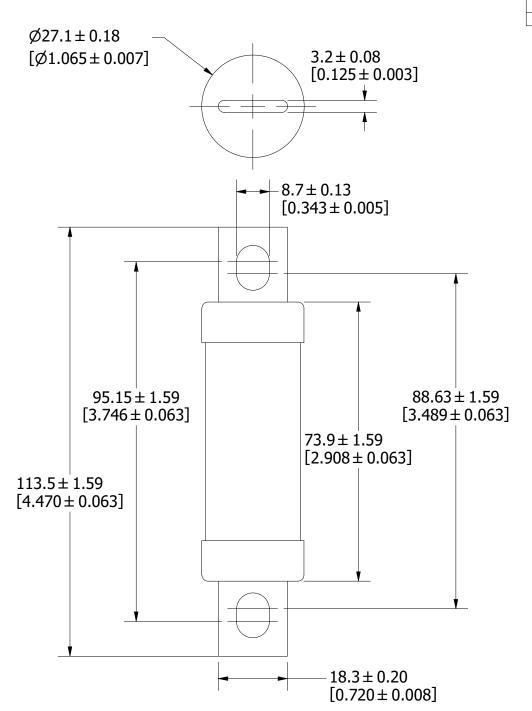

UNLESS OTHERWISE SPECIFIED, DIMENSIONS ARE IN MILLIMETERS, DIMENSIONS IN BRACKETS [ ] ARE INCHES DIMENSIONING AND DO NOT INCLUDE PLATING. TOLERANCING TO BE INTERPRETED IN ACCORDANCE WITH ANSI Y14.5M-1994

L60S 70-100A OUTLINE

REVISION

DRWG NO.

OL-L60S100

SHEET 1 OF 1

3RD ANGLE PROJECTION

TITLE