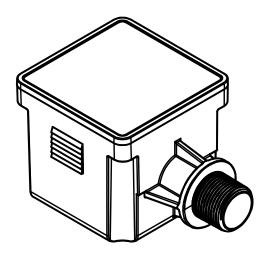

## WIRING CONFIGURATION

NOTES:

- 1. STANDARD LEAD LENGTH: 18-20" 2. ENCLOSURE RATING: POLYCARBONATE 4X

|     | REVISION |                         |  |  |  |  |  |
|-----|----------|-------------------------|--|--|--|--|--|
| REV | DATE     | DESCRIPTION             |  |  |  |  |  |
| Α   | 5/16/23  | 526444GCP - RELEASE MRY |  |  |  |  |  |
|     |          |                         |  |  |  |  |  |