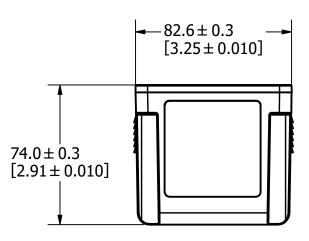

## WIRING CONFIGURATION

NOTES:

- 1. STANDARD LEAD LENGTH: 18-20" 2. ENCLOSURE RATING: POLYCARBONATE 4X

|     | REVISION |                         |  |  |  |  |  |
|-----|----------|-------------------------|--|--|--|--|--|
| REV | DATE     | DESCRIPTION             |  |  |  |  |  |
| Α   | 5/16/23  | 526444GCP - RELEASE MRY |  |  |  |  |  |
|     |          |                         |  |  |  |  |  |