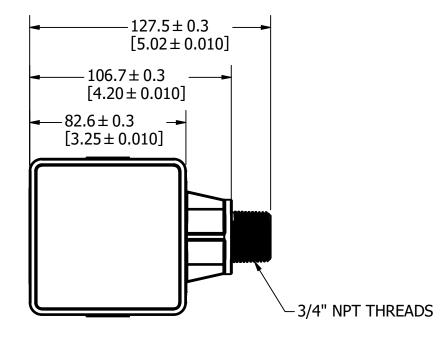

## WIRING CONFIGURATION

NOTES:

- 1. STANDARD LEAD LENGTH: 18-20" 2. ENCLOSURE RATING: POLYCARBONATE 4X

|     | REVISION |                         |  |  |  |  |  |
|-----|----------|-------------------------|--|--|--|--|--|
| REV | DATE     | DESCRIPTION             |  |  |  |  |  |
| Α   | 5/16/23  | 526444GCP - RELEASE MRY |  |  |  |  |  |
|     |          |                         |  |  |  |  |  |