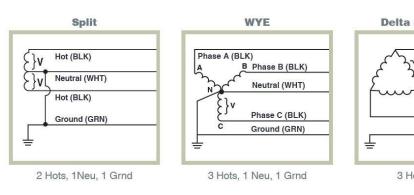

Delta & HRG WYE

3 Hots, 1 Grnd

|    | Hot (BLK)     |  |
|----|---------------|--|
| }v | Neutral (WHT) |  |
|    |               |  |
|    | Ground (GRN)  |  |

Ground (GRN)

1 Hot, 1 Neu, 1 Grnd

| NO                                                                    | COMPONE                                                                                                                                                                                                          | NT NO                                                                                                                                                               |                                                                                                                                                                                   | DESCRIPTIO   | N                             | QTY/M | U/M |  |
|-----------------------------------------------------------------------|------------------------------------------------------------------------------------------------------------------------------------------------------------------------------------------------------------------|---------------------------------------------------------------------------------------------------------------------------------------------------------------------|-----------------------------------------------------------------------------------------------------------------------------------------------------------------------------------|--------------|-------------------------------|-------|-----|--|
| BILL OF MATERIAL                                                      |                                                                                                                                                                                                                  |                                                                                                                                                                     |                                                                                                                                                                                   |              |                               |       |     |  |
| <                                                                     | <s> CRITICAL CHARACTERISTIC FOR PART SAFETY/COMPLIANCE</s>                                                                                                                                                       |                                                                                                                                                                     |                                                                                                                                                                                   |              |                               |       |     |  |
| DENOTES CRITICAL CHA                                                  |                                                                                                                                                                                                                  |                                                                                                                                                                     | ARACTERIS                                                                                                                                                                         | ACTERISTICS. |                               |       |     |  |
| (                                                                     | СРК                                                                                                                                                                                                              | DENOTES CPK DIMENSIONS, -MINIMUM CPK VALUE                                                                                                                          |                                                                                                                                                                                   |              |                               |       |     |  |
| <                                                                     | ST                                                                                                                                                                                                               | OF PI<br>AND                                                                                                                                                        | DENOTES A CHARACTERISTIC THAT PROVIDES AN INDICATION<br>OF PROCESS PERFORMANCE. PROCEDURE FOR MEASUREMENT<br>AND TRACKING TO BE DEFINED IN<br>LITTELFUSE INSPECTION INSTRUCTIONS. |              |                               |       |     |  |
|                                                                       | СР                                                                                                                                                                                                               | DENOTES CP DIMENSIONS, -MINIMUM CP VALUE<br>MUST BE WITHIN THE DIMENSIONAL LIMITATIONS<br>SHOWN ON DRAWING AND INITIALLY LOCATED TO<br>ALLOW FOR MAXIMUM TOOL LIFE. |                                                                                                                                                                                   |              |                               |       |     |  |
| MATL                                                                  | SPEC                                                                                                                                                                                                             |                                                                                                                                                                     |                                                                                                                                                                                   | FINISH       | 1                             |       |     |  |
| DRW<br>myorl                                                          | DRW DATE<br>myork 2/28/2023                                                                                                                                                                                      |                                                                                                                                                                     | SCALE<br>NTS                                                                                                                                                                      |              | FINISH GOOD WT<br>GRAMS/PIECE |       |     |  |
|                                                                       | UNLESS OTHERWISE SPECIFIED, DIMENSIONS ARE IN MILLIMETERS, DIMENSIONS IN<br>BRACKETS [] ARE INCHES DIMENSIONING AND DO NOT INCLUDE PLATING. TOLERANCING<br>TO BE INTERPRETED IN ACCORDANCE WITH ANSI Y14.5M-1994 |                                                                                                                                                                     |                                                                                                                                                                                   |              |                               |       |     |  |
|                                                                       | ANGLE<br>DJECTION                                                                                                                                                                                                |                                                                                                                                                                     |                                                                                                                                                                                   |              |                               |       |     |  |
| SURGE PROTECTION DEVICE, UL TYPE 1 OUTLINE                            |                                                                                                                                                                                                                  |                                                                                                                                                                     |                                                                                                                                                                                   |              |                               |       |     |  |
| CHICAGO, ILLINOIS 60631 REVISION DRWG NO. SHEET 1 OF 1<br>A OL-SPDN-B |                                                                                                                                                                                                                  |                                                                                                                                                                     |                                                                                                                                                                                   |              |                               |       |     |  |
| · · · · · · · · · · · · · · · · · · ·                                 |                                                                                                                                                                                                                  |                                                                                                                                                                     |                                                                                                                                                                                   |              |                               |       |     |  |