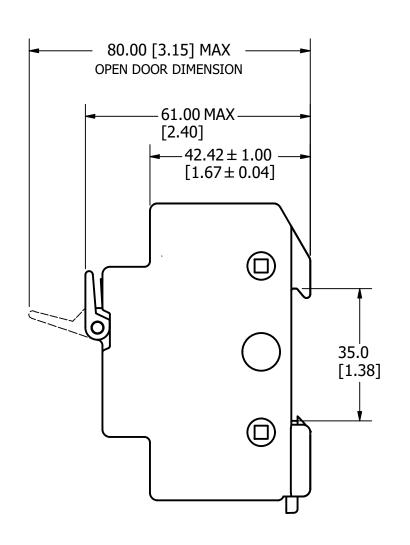

LPSC004 OUTLINE

DRWG NO.

OL-LPSC004

SHEET 1 OF 1 OUTLINE

3RD ANGLE PROJECTION  $\oplus \Box$ 

Littelfuse CHICAGO, ILLINOIS 60631

TITLE