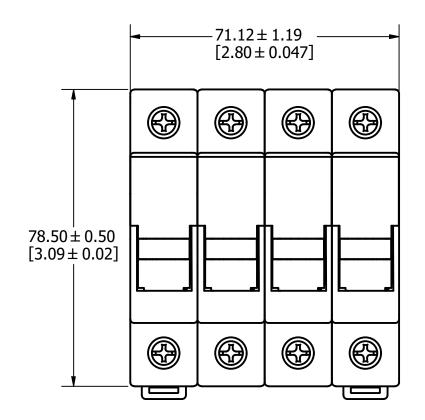

LPSC004 OUTLINE

DRWG NO.

OL-LPSC004

SHEET 1 OF 1 OUTLINE

3RD ANGLE PROJECTION  $\oplus \Box$ 

Littelfuse CHICAGO, ILLINOIS 60631

TITLE