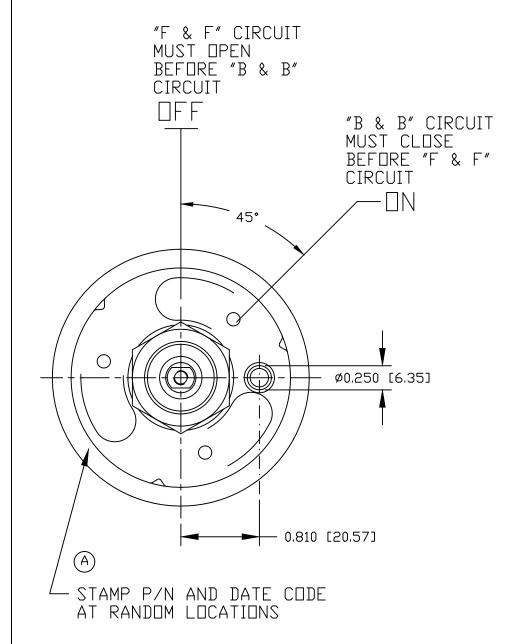

-HEX NUT, 4 REQ'D5 — STUD, 3/8-24, BRASS, 2 PL Ø2.650 [67.31] // [ // "B"

CONTINUOUS RATING: 6-12-24-36 VOLTS DC, LARGE STUDS ("B" TERMINALS): 175 AMPS (B) SMALL STUDS ("F" TERMINALS): 20 AMPS

INTERMITTENT RATING: 6-12-24-36 VOLTS DC, LARGE STUDS ("B" TERMINALS): 1000 AMPS (B) 15 SEC "ON", 5 MIN "OFF"