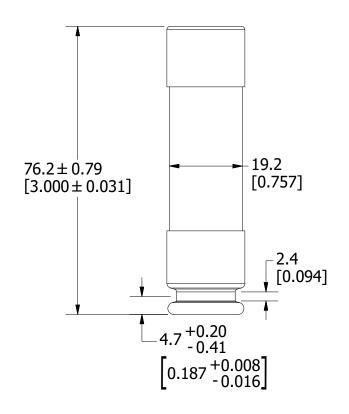

## APPROXIMATE SHIPPING WEIGHT: 10 FUSES = 1.31 LB

| <s></s>                                                                                                                                                                                                     | CRITICAL CHARACTERISTIC FOR PART SAFETY/COMPLIANCE                                                                                                                       |                   |              |                               |  |  |  |
|-------------------------------------------------------------------------------------------------------------------------------------------------------------------------------------------------------------|--------------------------------------------------------------------------------------------------------------------------------------------------------------------------|-------------------|--------------|-------------------------------|--|--|--|
| •                                                                                                                                                                                                           | DENOTES CRITICAL CHARACTERISTICS.                                                                                                                                        |                   |              |                               |  |  |  |
| СРК                                                                                                                                                                                                         | DENOTES CPK DIMENSIONS, -MINIMUM CPK VALUE                                                                                                                               |                   |              |                               |  |  |  |
| <u>(ST)</u>                                                                                                                                                                                                 | DENOTES A CHARACTERISTIC THAT PROVIDES AN INDICATION OF PROCESS PERFORMANCE. PROCEDURE FOR MEASUREMENT AND TRACKING TO BE DEFINED IN LITTELFUSE INSPECTION INSTRUCTIONS. |                   |              |                               |  |  |  |
| CP DENOTES CP DIMENSIONS, -MINIMUM CP VALUE MUST BE WITHIN THE DIMENSIONAL LIMITATIONS SHOWN ON DRAWING AND INITIALLY LOCATED TO ALLOW FOR MAXIMUM TOOL LIFE.                                               |                                                                                                                                                                          |                   |              |                               |  |  |  |
| MATL SPEC                                                                                                                                                                                                   |                                                                                                                                                                          |                   | FINISH       |                               |  |  |  |
| DRW<br>myork                                                                                                                                                                                                |                                                                                                                                                                          | DATE<br>6/10/2021 | SCALE<br>NTS | FINISH GOOD WT<br>GRAMS/PIECE |  |  |  |
| UNLESS OTHERWISE SPECIFIED, DIMENSIONS ARE IN MILLIMETERS, DIMENSIONS IN BRACKETS [ ] ARE INCHES DIMENSIONING AND DO NOT INCLUDE PLATING. TOLERANCING TO BE INTERPRETED IN ACCORDANCE WITH ANSI Y14.5M-1994 |                                                                                                                                                                          |                   |              |                               |  |  |  |
| 3RD ANGLE<br>PROJECTION                                                                                                                                                                                     |                                                                                                                                                                          |                   |              |                               |  |  |  |
|                                                                                                                                                                                                             |                                                                                                                                                                          |                   |              |                               |  |  |  |
| FLNR 35-60A OUTLINE                                                                                                                                                                                         |                                                                                                                                                                          |                   |              |                               |  |  |  |