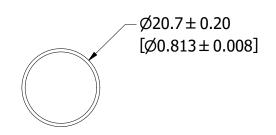

## APPROXIMATE SHIPPING WEIGHT: 10 FUSES = 1.31 LB

| <s></s>                                                                                                                                                                                                     | CRITICAL CHARACTERISTIC FOR PART SAFETY/COMPLIANCE                                                                                                                       |                   |              |                               |  |  |  |
|-------------------------------------------------------------------------------------------------------------------------------------------------------------------------------------------------------------|--------------------------------------------------------------------------------------------------------------------------------------------------------------------------|-------------------|--------------|-------------------------------|--|--|--|
| •                                                                                                                                                                                                           | DENOTES CRITICAL CHARACTERISTICS.                                                                                                                                        |                   |              |                               |  |  |  |
| СРК                                                                                                                                                                                                         | DENOTES CPK DIMENSIONS, -MINIMUM CPK VALUE                                                                                                                               |                   |              |                               |  |  |  |
| <u>(ST)</u>                                                                                                                                                                                                 | DENOTES A CHARACTERISTIC THAT PROVIDES AN INDICATION OF PROCESS PERFORMANCE. PROCEDURE FOR MEASUREMENT AND TRACKING TO BE DEFINED IN LITTELFUSE INSPECTION INSTRUCTIONS. |                   |              |                               |  |  |  |
| CP DENOTES CP DIMENSIONS, -MINIMUM CP VALUE MUST BE WITHIN THE DIMENSIONAL LIMITATIONS SHOWN ON DRAWING AND INITIALLY LOCATED TO ALLOW FOR MAXIMUM TOOL LIFE.                                               |                                                                                                                                                                          |                   |              |                               |  |  |  |
| MATL SPEC                                                                                                                                                                                                   |                                                                                                                                                                          |                   | FINISH       |                               |  |  |  |
| DRW<br>myork                                                                                                                                                                                                |                                                                                                                                                                          | DATE<br>6/10/2021 | SCALE<br>NTS | FINISH GOOD WT<br>GRAMS/PIECE |  |  |  |
| UNLESS OTHERWISE SPECIFIED, DIMENSIONS ARE IN MILLIMETERS, DIMENSIONS IN BRACKETS [ ] ARE INCHES DIMENSIONING AND DO NOT INCLUDE PLATING. TOLERANCING TO BE INTERPRETED IN ACCORDANCE WITH ANSI Y14.5M-1994 |                                                                                                                                                                          |                   |              |                               |  |  |  |
| 3RD ANGLE<br>PROJECTION                                                                                                                                                                                     |                                                                                                                                                                          |                   |              |                               |  |  |  |
|                                                                                                                                                                                                             |                                                                                                                                                                          |                   |              |                               |  |  |  |
| FLNR 35-60A OUTLINE                                                                                                                                                                                         |                                                                                                                                                                          |                   |              |                               |  |  |  |