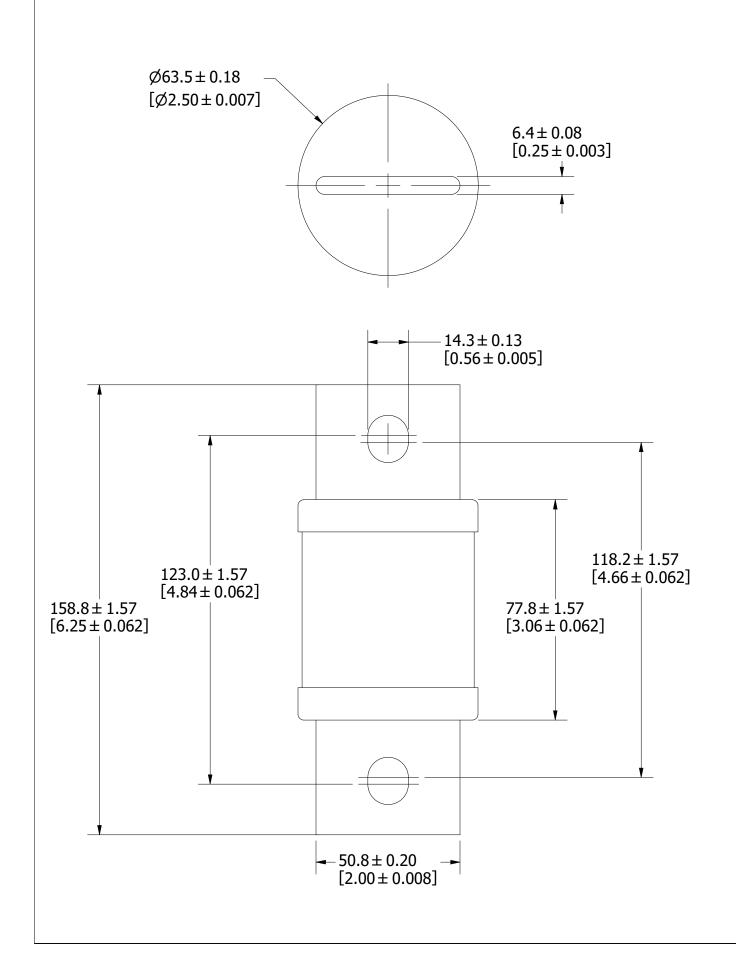

UNLESS OTHERWISE SPECIFIED, DIMENSIONS ARE IN MILLIMETERS, DIMENSIONS IN BRACKETS [ ] ARE INCHES DIMENSIONING AND DO NOT INCLUDE PLATING. TOLERANCING TO BE INTERPRETED IN ACCORDANCE WITH ANSI Y14.5M-1994

3RD ANGLE PROJECTION

TITL

KLC 450-800A OUTLINE

REVISION DRWG NO.

**DRWG NO.** SHEET 1 OF 1

OL-0KLC800