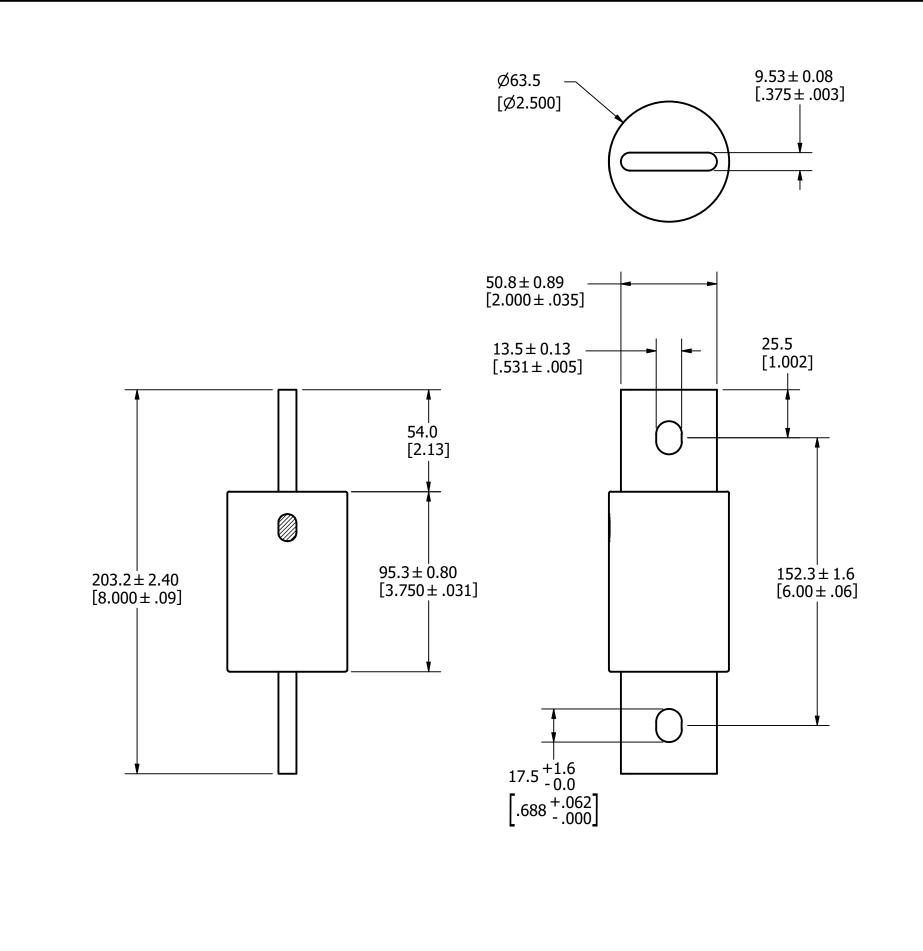

REV
 DA

 A
 10/12

| REVISION                                                                                                                        |                                                                                        |               |         |                         |          |             |           |  |
|---------------------------------------------------------------------------------------------------------------------------------|----------------------------------------------------------------------------------------|---------------|---------|-------------------------|----------|-------------|-----------|--|
| ATE<br>13/22                                                                                                                    | DESCRIPTION<br>525769GCP - RELEASE MRY                                                 |               |         |                         |          |             |           |  |
|                                                                                                                                 |                                                                                        |               |         |                         |          |             |           |  |
|                                                                                                                                 |                                                                                        |               |         |                         |          |             |           |  |
|                                                                                                                                 |                                                                                        |               |         |                         |          |             |           |  |
|                                                                                                                                 |                                                                                        |               |         |                         |          |             |           |  |
|                                                                                                                                 |                                                                                        |               |         |                         |          |             |           |  |
|                                                                                                                                 |                                                                                        |               |         |                         |          |             |           |  |
|                                                                                                                                 |                                                                                        |               |         |                         |          |             |           |  |
|                                                                                                                                 |                                                                                        |               |         |                         |          |             |           |  |
|                                                                                                                                 |                                                                                        |               |         |                         |          |             |           |  |
|                                                                                                                                 |                                                                                        |               |         |                         |          |             |           |  |
|                                                                                                                                 |                                                                                        |               |         |                         |          |             |           |  |
|                                                                                                                                 |                                                                                        |               |         |                         |          |             |           |  |
|                                                                                                                                 |                                                                                        |               |         |                         |          |             |           |  |
|                                                                                                                                 |                                                                                        |               |         |                         |          |             |           |  |
|                                                                                                                                 |                                                                                        |               |         |                         |          |             |           |  |
|                                                                                                                                 |                                                                                        |               |         |                         |          |             |           |  |
|                                                                                                                                 |                                                                                        |               |         |                         |          |             |           |  |
|                                                                                                                                 |                                                                                        |               |         |                         |          |             |           |  |
|                                                                                                                                 |                                                                                        |               |         |                         |          |             |           |  |
|                                                                                                                                 |                                                                                        |               |         |                         |          |             |           |  |
|                                                                                                                                 |                                                                                        |               |         |                         |          |             |           |  |
|                                                                                                                                 |                                                                                        |               |         |                         |          |             |           |  |
|                                                                                                                                 |                                                                                        |               |         |                         |          |             |           |  |
|                                                                                                                                 |                                                                                        |               |         |                         |          |             |           |  |
|                                                                                                                                 |                                                                                        |               |         |                         |          |             |           |  |
|                                                                                                                                 |                                                                                        |               |         |                         |          |             |           |  |
| COMPONE                                                                                                                         |                                                                                        |               | DEC     |                         | N        | QTY/M       | U/M       |  |
| LOMPONEI                                                                                                                        | NT NO                                                                                  | BTLL          |         | CRIPTION<br><b>MATE</b> |          | QTI/M       | 0/14      |  |
| >                                                                                                                               | CRITI                                                                                  |               |         |                         |          | ΟΜΡΙ ΤΔΝΟΈ  |           |  |
|                                                                                                                                 | CRITICAL CHARACTERISTIC FOR PART SAFETY/COMPLIANCE                                     |               |         |                         |          |             |           |  |
|                                                                                                                                 | DENOTES CRITICAL CHARACTERISTICS.                                                      |               |         |                         |          |             |           |  |
| (                                                                                                                               | DENOTES CPK DIMENSIONS, -MINIMUM CPK VALUE                                             |               |         |                         |          |             |           |  |
|                                                                                                                                 |                                                                                        | TES A CHARAC  |         |                         |          |             |           |  |
| <b>&gt;</b>                                                                                                                     | AND 1                                                                                  | FRACKING TO E | BE DEFI | INED IN                 | l        | LASONEMENT  |           |  |
|                                                                                                                                 |                                                                                        | LFUSE INSPEC  |         |                         |          |             |           |  |
|                                                                                                                                 | DENOTES CP DIMENSIONS, -MINIMUM CP VALUE<br>MUST BE WITHIN THE DIMENSIONAL LIMITATIONS |               |         |                         |          |             |           |  |
|                                                                                                                                 |                                                                                        | VN ON DRAWIN  |         |                         |          | ГО          | B         |  |
| EC                                                                                                                              | ALLON                                                                                  | W FOR MAXIMU  |         | FINISH                  |          |             |           |  |
|                                                                                                                                 |                                                                                        |               |         |                         |          |             |           |  |
|                                                                                                                                 |                                                                                        | DATE          |         | SCALE                   |          | FINISH GOOD | ) WT      |  |
|                                                                                                                                 | 1                                                                                      | 10/11/2022    |         | NTS                     |          | GRA         | MS/PIECE  |  |
| SS OTHERWISE SPECIFIED, DIMENSIONS ARE IN MILLIMETERS, DIMENSIONS IN                                                            |                                                                                        |               |         |                         |          |             |           |  |
| ITS [] ARE INCHES DIMENSIONING AND DO NOT INCLUDE PLATING. TOLERANCING<br>TO BE INTERPRETED IN ACCORDANCE WITH ANSI Y14.5M-1994 |                                                                                        |               |         |                         |          |             |           |  |
| IGLE                                                                                                                            |                                                                                        |               |         |                         |          |             |           |  |
| TION                                                                                                                            |                                                                                        |               |         |                         |          |             |           |  |
|                                                                                                                                 |                                                                                        |               |         |                         |          |             |           |  |
| JTD-ID 450-600A OUTLINE                                                                                                         |                                                                                        |               |         |                         |          |             |           |  |
|                                                                                                                                 |                                                                                        |               | 130-0   |                         |          |             |           |  |
| <b> </b> = = -                                                                                                                  |                                                                                        | <b>e</b> ®    | RE      | VISION                  | DRWG NO. | CUE         | ET 1 OF 1 |  |
|                                                                                                                                 |                                                                                        |               |         |                         |          |             |           |  |
| CHICAGO, ILLINOIS 60631 A OL-OJTD600ID                                                                                          |                                                                                        |               |         |                         |          |             |           |  |