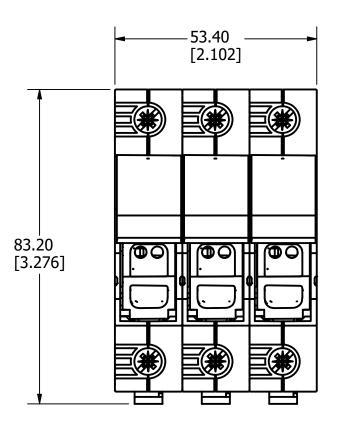

## **SPECIFICATIONS:**

VOLTAGE RATING: 600VAC/DC

AMP RATING: 30 AMPERES

INTERRUPT RATING: 200kA

WIRE RANGE: (1) 0.75-10mm<sup>2</sup> 2.0-2.5 Nm

18-8 AWG 18-22 lb-in
(2) 0.75-10mm<sup>2</sup> 2.0-2.5 Nm
18-6 AWG 18-22 lb-in
(1) 6-4 AWG 22-26 lb-in

APPROVALS: UL LISTED (E14721) CSA CERTIFIED

| 1                                                                        |              |                                                                                                                                                                          |                   |              |                             |     |  |  |  |
|--------------------------------------------------------------------------|--------------|--------------------------------------------------------------------------------------------------------------------------------------------------------------------------|-------------------|--------------|-----------------------------|-----|--|--|--|
| NO                                                                       | COMPONENT NO |                                                                                                                                                                          | DESCRIPTION       |              | QTY/M                       | U/M |  |  |  |
| BILL OF MATERIAL                                                         |              |                                                                                                                                                                          |                   |              |                             |     |  |  |  |
| <s></s>                                                                  |              | CRITICAL CHARACTERISTIC FOR PART SAFETY/COMPLIANCE                                                                                                                       |                   |              |                             |     |  |  |  |
| •                                                                        |              | DENOTES CRITICAL CHARACTERISTICS.                                                                                                                                        |                   |              |                             |     |  |  |  |
| СРК                                                                      |              | DENOTES CPK DIMENSIONS, -MINIMUM CPK VALUE                                                                                                                               |                   |              |                             |     |  |  |  |
| <u>(31</u> )                                                             |              | DENOTES A CHARACTERISTIC THAT PROVIDES AN INDICATION OF PROCESS PERFORMANCE. PROCEDURE FOR MEASUREMENT AND TRACKING TO BE DEFINED IN LITTELFUSE INSPECTION INSTRUCTIONS. |                   |              |                             |     |  |  |  |
| СР                                                                       |              | DENOTES CP DIMENSIONS, -MINIMUM CP VALUE MUST BE WITHIN THE DIMENSIONAL LIMITATIONS SHOWN ON DRAWING AND INITIALLY LOCATED TO ALLOW FOR MAXIMUM TOOL LIFE.               |                   |              |                             |     |  |  |  |
| MATL SPEC                                                                |              |                                                                                                                                                                          |                   | FINISH       |                             |     |  |  |  |
| DRW<br>JMOLER                                                            |              |                                                                                                                                                                          | DATE<br>8/24/2022 | SCALE<br>NTS | FINISH GOOD WT  GRAMS/PIECE |     |  |  |  |
| UNLESS OTHERWISE SPECIFIED, DIMENSIONS ARE IN MILLIMETERS, DIMENSIONS IN |              |                                                                                                                                                                          |                   |              |                             |     |  |  |  |

UNLESS OTHERWISE SPECIFIED, DIMENSIONS ARE IN MILLIMETERS, DIMENSIONS IN BRACKETS [ ] ARE INCHES DIMENSIONING AND DO NOT INCLUDE PLATING. TOLERANCING TO BE INTERPRETED IN ACCORDANCE WITH ANSI Y14.5M-1994