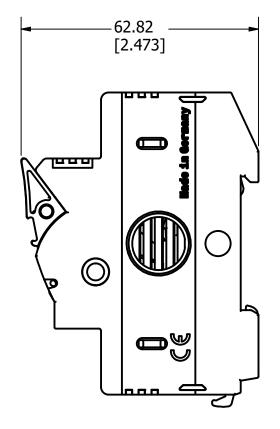

## **SPECIFICATIONS:**

VOLTAGE RATING: 600VAC/DC

AMP RATING: 30 AMPERES

INTERRUPT RATING: 200kA

WIRE RANGE: (1) 0.75-10mm<sup>2</sup> 2.0-2.5 Nm

18-8 AWG 18-22 lb-in
(2) 0.75-10mm<sup>2</sup> 2.0-2.5 Nm
18-6 AWG 18-22 lb-in
(1) 6-4 AWG 22-26 lb-in

APPROVALS: UL LISTED (E14721) CSA CERTIFIED

| 1                                                                        |              |                                                                                                                                                                          |                   |              |                             |     |  |  |  |
|--------------------------------------------------------------------------|--------------|--------------------------------------------------------------------------------------------------------------------------------------------------------------------------|-------------------|--------------|-----------------------------|-----|--|--|--|
| NO                                                                       | COMPONENT NO |                                                                                                                                                                          | DESCRIPTION       |              | QTY/M                       | U/M |  |  |  |
| BILL OF MATERIAL                                                         |              |                                                                                                                                                                          |                   |              |                             |     |  |  |  |
| <s></s>                                                                  |              | CRITICAL CHARACTERISTIC FOR PART SAFETY/COMPLIANCE                                                                                                                       |                   |              |                             |     |  |  |  |
| •                                                                        |              | DENOTES CRITICAL CHARACTERISTICS.                                                                                                                                        |                   |              |                             |     |  |  |  |
| СРК                                                                      |              | DENOTES CPK DIMENSIONS, -MINIMUM CPK VALUE                                                                                                                               |                   |              |                             |     |  |  |  |
| <u>(31</u> )                                                             |              | DENOTES A CHARACTERISTIC THAT PROVIDES AN INDICATION OF PROCESS PERFORMANCE. PROCEDURE FOR MEASUREMENT AND TRACKING TO BE DEFINED IN LITTELFUSE INSPECTION INSTRUCTIONS. |                   |              |                             |     |  |  |  |
| СР                                                                       |              | DENOTES CP DIMENSIONS, -MINIMUM CP VALUE MUST BE WITHIN THE DIMENSIONAL LIMITATIONS SHOWN ON DRAWING AND INITIALLY LOCATED TO ALLOW FOR MAXIMUM TOOL LIFE.               |                   |              |                             |     |  |  |  |
| MATL SPEC                                                                |              |                                                                                                                                                                          |                   | FINISH       |                             |     |  |  |  |
| DRW<br>JMOLER                                                            |              |                                                                                                                                                                          | DATE<br>8/24/2022 | SCALE<br>NTS | FINISH GOOD WT  GRAMS/PIECE |     |  |  |  |
| UNLESS OTHERWISE SPECIFIED, DIMENSIONS ARE IN MILLIMETERS, DIMENSIONS IN |              |                                                                                                                                                                          |                   |              |                             |     |  |  |  |

UNLESS OTHERWISE SPECIFIED, DIMENSIONS ARE IN MILLIMETERS, DIMENSIONS IN BRACKETS [ ] ARE INCHES DIMENSIONING AND DO NOT INCLUDE PLATING. TOLERANCING TO BE INTERPRETED IN ACCORDANCE WITH ANSI Y14.5M-1994