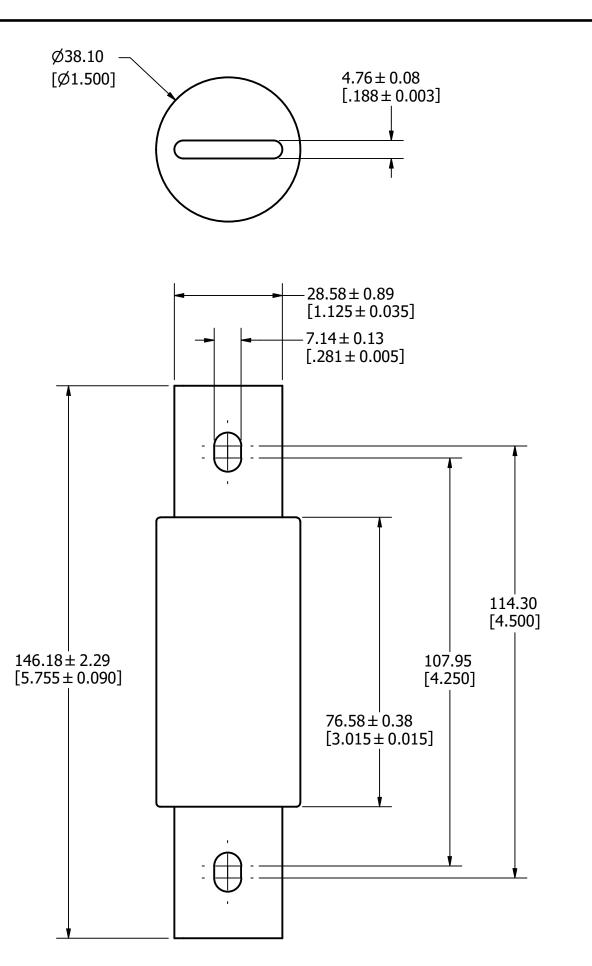

UNLESS OTHERWISE SPECIFIED, DIMENSIONS ARE IN MILLIMETERS, DIMENSIONS IN BRACKETS [ ] ARE INCHES DIMENSIONING AND DO NOT INCLUDE PLATING. TOLERANCING TO BE INTERPRETED IN ACCORDANCE WITH ANSI Y14.5M-1994