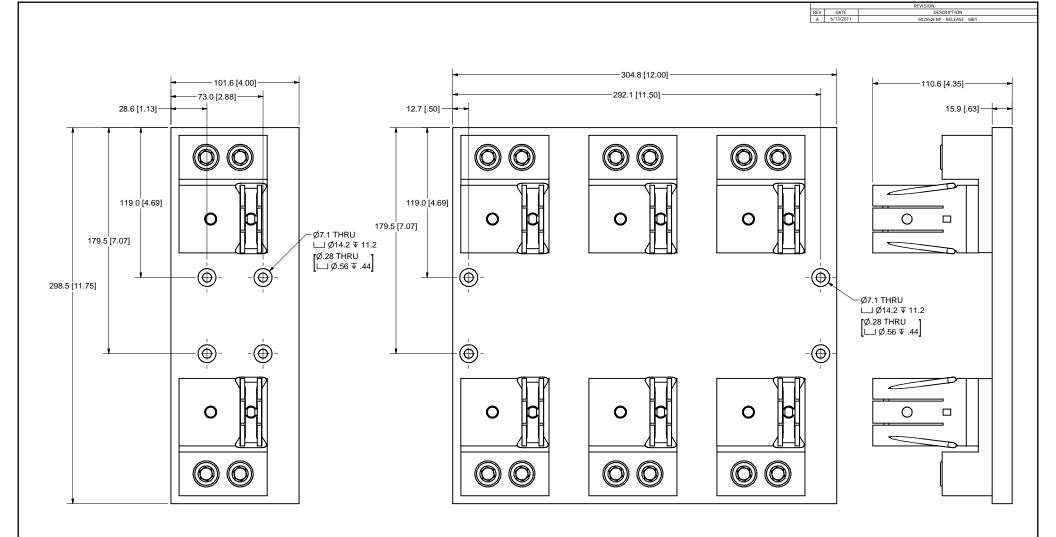

| SPECIFICATIONS:                                |
|------------------------------------------------|
| VOLTAGE RATING: 600V                           |
| AMPERE RATING: 600 AMPERES                     |
| INTERRUPT RATING: 200kA                        |
| TERMINAL TYPE: BOX LUG                         |
| SUGGESTED TORQUE: 42.4 N-m (375in-lb)          |
| WIRE RANGE: 500kcmil-4 Cu/Al<br>SOLID/STRANDED |

APPROVALS: UL LISTED (FILE NO. E14721) CSA CERTIFIED (FILE NO. 007316\_0\_000)

| •                                                                                                                                                                                                                | DENOTES CRITICAL CHARACTERISTICS.                                                                                                                                                 |                   |     |              |          |                               |        |  |
|------------------------------------------------------------------------------------------------------------------------------------------------------------------------------------------------------------------|-----------------------------------------------------------------------------------------------------------------------------------------------------------------------------------|-------------------|-----|--------------|----------|-------------------------------|--------|--|
| СРК                                                                                                                                                                                                              | DENOTES CPK DIMENSIONS, -MINIMUM CPK VALUE                                                                                                                                        |                   |     |              |          |                               |        |  |
| <u>(ST)</u>                                                                                                                                                                                                      | DENOTES A CHARACTERISTIC THAT PROVIDES AN INDICATION<br>OF PROCESS PERFORMANCE. PROCEDURE FOR MEASUREMENT<br>AND TRACKING TO BE DEFINED IN<br>LITTELFUSE INSPECTION INSTRUCTIONS. |                   |     |              |          |                               |        |  |
| CP                                                                                                                                                                                                               | DENOTES CP DIMENSIONS, -MINIMUM CP VALUE<br>MUST BE WITHIN THE DIMENSIONAL LIMITATIONS<br>SHOWN ON DRAWING AND INITIALLY LOCATED TO<br>ALLOW FOR MAXIMUM TOOL LIFE.               |                   |     |              |          |                               |        |  |
| MATL SPEC                                                                                                                                                                                                        |                                                                                                                                                                                   |                   |     | FINISH       |          |                               |        |  |
| DRW<br>M. York                                                                                                                                                                                                   |                                                                                                                                                                                   | DATE<br>3/18/2011 |     | SCALE<br>NTS |          | FINISH GOOD WT<br>GRAMS/PIECE |        |  |
| UNLESS OTHERWISE SPECIFIED, DIMENSIONS ARE IN MILLIMETERS, DIMENSIONS IN<br>BRACKETS [] ARE INCHES DIMENSIONING AND DO NOT INCLUDE PLATING. TOLERANCING<br>TO BE INTERPRETED IN ACCORDANCE WITH ANSI Y14.3M-1994 |                                                                                                                                                                                   |                   |     |              |          |                               |        |  |
| 3RD ANGLE<br>PROJECTION                                                                                                                                                                                          |                                                                                                                                                                                   |                   |     |              |          |                               |        |  |
| TITLE LFJ60600 SERIES OUTLINE                                                                                                                                                                                    |                                                                                                                                                                                   |                   |     |              |          |                               |        |  |
| Littelfuse <sup>®</sup><br>Des Plaines, illinois 60016                                                                                                                                                           |                                                                                                                                                                                   |                   | REV | ISION        | DRWG NO. | SHEET                         | 1 OF 1 |  |
|                                                                                                                                                                                                                  |                                                                                                                                                                                   |                   |     | A            | OL-LFJ6  | 0600 Series                   |        |  |