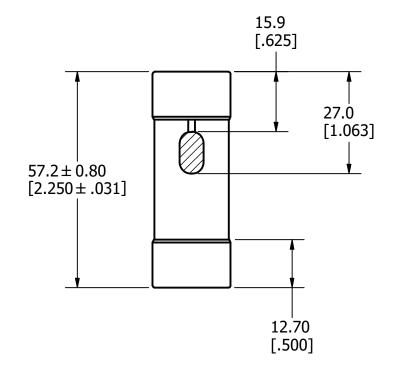

BRACKETS [ ] ARE INCHES DIMENSIONING AND DO NOT INCLUDE PLATING. TOLERANCING TO BE INTERPRETED IN ACCORDANCE WITH ANSI Y14.5M-1994

JTD-ID 8/10-30A OUTLINE

REVISION

DRWG NO.

OL-0JTD030ID

SHEET 1 OF 1

3RD ANGLE PROJECTION