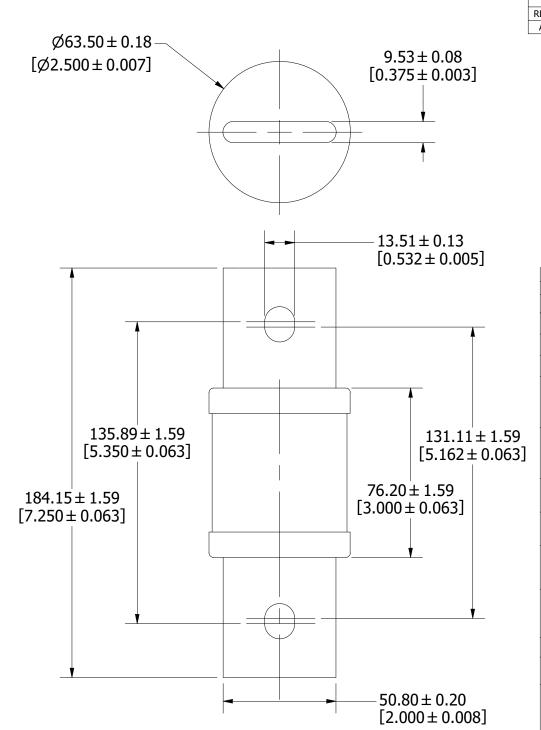

| 1                |              |                                                                                                                                                                          |                      |                       |                             |     |  |  |
|------------------|--------------|--------------------------------------------------------------------------------------------------------------------------------------------------------------------------|----------------------|-----------------------|-----------------------------|-----|--|--|
| NO               | COMPONENT NO |                                                                                                                                                                          | DESCRIPTION          |                       | QTY/M                       | U/M |  |  |
| BILL OF MATERIAL |              |                                                                                                                                                                          |                      |                       |                             |     |  |  |
| <s></s>          |              | CRITICAL CHARACTERISTIC FOR PART SAFETY/COMPLIANCE                                                                                                                       |                      |                       |                             |     |  |  |
| ● CPK            |              | DENOTES CRITICAL CHARACTERISTICS.                                                                                                                                        |                      |                       |                             |     |  |  |
|                  |              | DENOTES CPK DIMENSIONS, -MINIMUM CPK VALUE                                                                                                                               |                      |                       |                             |     |  |  |
|                  |              | DENOTES A CHARACTERISTIC THAT PROVIDES AN INDICATION OF PROCESS PERFORMANCE. PROCEDURE FOR MEASUREMENT AND TRACKING TO BE DEFINED IN LITTELFUSE INSPECTION INSTRUCTIONS. |                      |                       |                             |     |  |  |
|                  |              | DENOTES CP DIMENSIONS, -MINIMUM CP VALUE MUST BE WITHIN THE DIMENSIONAL LIMITATIONS SHOWN ON DRAWING AND INITIALLY LOCATED TO ALLOW FOR MAXIMUM TOOL LIFE.               |                      |                       |                             |     |  |  |
| MATL             | SPEC         |                                                                                                                                                                          |                      | FINISH                |                             |     |  |  |
| DRW<br>JMoler    |              |                                                                                                                                                                          | DATE<br>7/6/2023     | SCALE<br>NTS          | FINISH GOOD WT  GRAMS/PIECE |     |  |  |
| UN               | ILESS OTHER  | RWISE                                                                                                                                                                    | SPECIFIED, DIMENSION | ONS ARE IN MILLIMETER |                             |     |  |  |

BRACKETS [ ] ARE INCHES DIMENSIONING AND DO NOT INCLUDE PLATING. TOLERANCING TO BE INTERPRETED IN ACCORDANCE WITH ANSI Y14.5M-1994

L60S 700-800A OUTLINE

REVISION

Α

DRWG NO.

OL-L60S800

SHEET 1 OF 1

3RD ANGLE PROJECTION