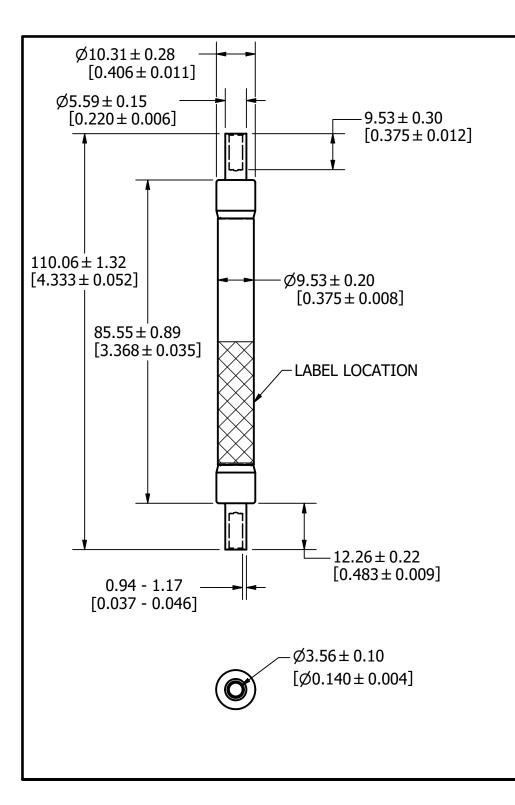

|                                                                                                                                                                                                                   |                                                                                                                                                                                        | RE                                                                              | VISION       |                       |                               |  |
|-------------------------------------------------------------------------------------------------------------------------------------------------------------------------------------------------------------------|----------------------------------------------------------------------------------------------------------------------------------------------------------------------------------------|---------------------------------------------------------------------------------|--------------|-----------------------|-------------------------------|--|
| REV                                                                                                                                                                                                               | DATE                                                                                                                                                                                   |                                                                                 | DESC         | DESCRIPTION           |                               |  |
| А                                                                                                                                                                                                                 | 9/10/19                                                                                                                                                                                | 521210GCP - RELEASE MRY                                                         |              |                       |                               |  |
| В                                                                                                                                                                                                                 | 11/2/22                                                                                                                                                                                | 525830ECP/C - ADD LABEL LOCATION MRY                                            |              |                       | MRY                           |  |
|                                                                                                                                                                                                                   |                                                                                                                                                                                        |                                                                                 |              |                       |                               |  |
|                                                                                                                                                                                                                   | <s> CRITICAL CHARACTERISTIC FOR PART SAFETY/COMPLIANCE</s>                                                                                                                             |                                                                                 |              |                       |                               |  |
|                                                                                                                                                                                                                   | •                                                                                                                                                                                      | DENOTES CRITICAL CHARACTERISTICS.<br>DENOTES CPK DIMENSIONS, -MINIMUM CPK VALUE |              |                       |                               |  |
|                                                                                                                                                                                                                   | СРК                                                                                                                                                                                    |                                                                                 |              |                       |                               |  |
|                                                                                                                                                                                                                   | (ST) DENOTES A CHARACTERISTIC THAT PROVIDES AN INDICATION<br>OF PROCESS PERFORMANCE. PROCEDURE FOR MEASUREMENT<br>AND TRACKING TO BE DEFINED IN<br>LITTELFUSE INSPECTION INSTRUCTIONS. |                                                                                 |              |                       |                               |  |
|                                                                                                                                                                                                                   | CP DENOTES CP DIMENSIONS<br>MUST BE WITHIN THE DIM<br>SHOWN ON DRAWING ANI<br>ALLOW FOR MAXIMUM TO                                                                                     |                                                                                 |              | IENSIONAL LIMITATIONS |                               |  |
| MA                                                                                                                                                                                                                | ATL SPEC                                                                                                                                                                               |                                                                                 | FINISH       |                       |                               |  |
|                                                                                                                                                                                                                   | ₹W<br>york                                                                                                                                                                             | DATE<br>8/12/2019                                                               | SCALE<br>NTS |                       | FINISH GOOD WT<br>GRAMS/PIECE |  |
| UNLESS OTHERWISE SPECIFIED, DIMENSIONS ARE IN MILLIMETERS, DIMENSIONS IN<br>BRACKETS [ ] ARE INCHES DIMENSIONING AND DO NOT INCLUDE PLATING. TOLERANCING<br>TO BE INTERPRETED IN ACCORDANCE WITH ANSI Y14.5M-1994 |                                                                                                                                                                                        |                                                                                 |              |                       |                               |  |
|                                                                                                                                                                                                                   | 3RD ANGLE<br>PROJECTION                                                                                                                                                                |                                                                                 |              |                       |                               |  |
| TITLE SPXI-M SERIES OUTLINE                                                                                                                                                                                       |                                                                                                                                                                                        |                                                                                 |              |                       |                               |  |
| Littelfuse revision drwg no. sheet 1 of 1   CHICAGO, ILLINOIS 60631 B OL-SPXI000M                                                                                                                                 |                                                                                                                                                                                        |                                                                                 |              |                       |                               |  |