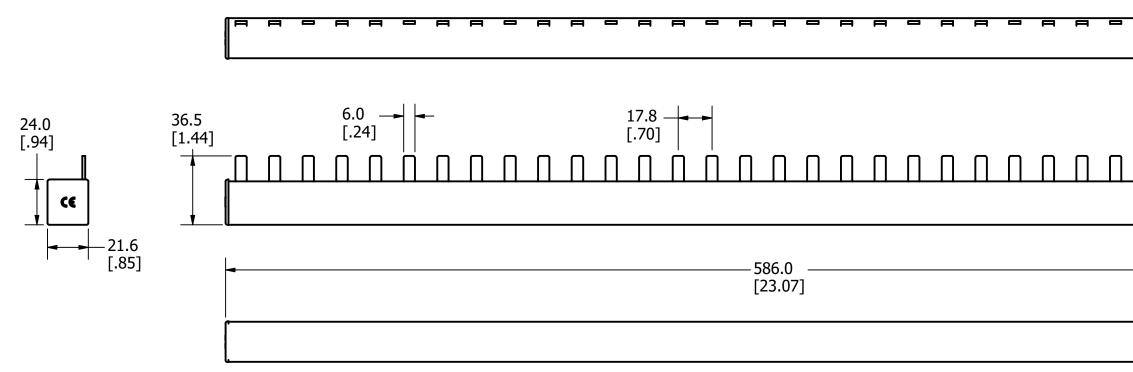

| REVISION<br>ATE DESCRIPTION                                                                                                                                                                             |                                                                                                                                                                                   |                  |              |          |             |                               |        |     |  |
|---------------------------------------------------------------------------------------------------------------------------------------------------------------------------------------------------------|-----------------------------------------------------------------------------------------------------------------------------------------------------------------------------------|------------------|--------------|----------|-------------|-------------------------------|--------|-----|--|
| 26/22                                                                                                                                                                                                   |                                                                                                                                                                                   |                  |              |          |             |                               |        |     |  |
|                                                                                                                                                                                                         |                                                                                                                                                                                   |                  |              |          |             |                               |        |     |  |
|                                                                                                                                                                                                         |                                                                                                                                                                                   |                  |              |          |             |                               |        |     |  |
| <b>-</b>                                                                                                                                                                                                |                                                                                                                                                                                   |                  |              |          |             |                               |        |     |  |
| COMPONEN                                                                                                                                                                                                |                                                                                                                                                                                   |                  | DES          | CRIPTIO  |             |                               | QTY/M  | U/M |  |
| BILL OF MATERIAL                                                                                                                                                                                        |                                                                                                                                                                                   |                  |              |          |             |                               |        |     |  |
| <b>`</b>                                                                                                                                                                                                | CRITI                                                                                                                                                                             | ICAL CHARACTERIS | STIC         | C FOR P  | ART SAFETY/ | COMP                          | LIANCE |     |  |
|                                                                                                                                                                                                         | DENOTES CRITICAL CHARACTERISTICS.                                                                                                                                                 |                  |              |          |             |                               |        |     |  |
| (                                                                                                                                                                                                       | DENC                                                                                                                                                                              | otes CPK dimensi | ONS          | S, -MINI | imum CPK va | LUE                           |        |     |  |
| >                                                                                                                                                                                                       | DENOTES A CHARACTERISTIC THAT PROVIDES AN INDICATION<br>OF PROCESS PERFORMANCE. PROCEDURE FOR MEASUREMENT<br>AND TRACKING TO BE DEFINED IN<br>LITTELFUSE INSPECTION INSTRUCTIONS. |                  |              |          |             |                               |        |     |  |
| DENOTES CP DIMENSIONS, -MINIMUM CP VALUE<br>MUST BE WITHIN THE DIMENSIONAL LIMITATIONS<br>SHOWN ON DRAWING AND INITIALLY LOCATED TO<br>ALLOW FOR MAXIMUM TOOL LIFE.                                     |                                                                                                                                                                                   |                  |              |          |             |                               |        |     |  |
| EC                                                                                                                                                                                                      |                                                                                                                                                                                   |                  |              | FINISH   | I           |                               |        |     |  |
| DATE<br>8/22/2022                                                                                                                                                                                       |                                                                                                                                                                                   |                  | SCALE<br>NTS |          |             | FINISH GOOD WT<br>GRAMS/PIECE |        |     |  |
| SS OTHERWISE SPECIFIED, DIMENSIONS ARE IN MILLIMETERS, DIMENSIONS IN<br>IS [ ] ARE INCHES DIMENSIONING AND DO NOT INCLUDE PLATING. TOLERANCING<br>TO BE INTERPRETED IN ACCORDANCE WITH ANSI Y14.5M-1994 |                                                                                                                                                                                   |                  |              |          |             |                               |        |     |  |
|                                                                                                                                                                                                         |                                                                                                                                                                                   |                  |              |          |             |                               |        |     |  |
| 3PH33P18MM OUTLINE                                                                                                                                                                                      |                                                                                                                                                                                   |                  |              |          |             |                               |        |     |  |
| CHICAGO, ILLINOIS 60631 REVISION A OL-3PH33P18MM                                                                                                                                                        |                                                                                                                                                                                   |                  |              |          |             |                               |        |     |  |