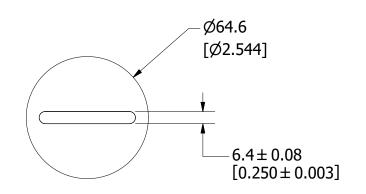

UNLESS OTHERWISE SPECIFIED, DIMENSIONS ARE IN MILLIMETERS, DIMENSIONS IN BRACKETS [ ] ARE INCHES DIMENSIONING AND DO NOT INCLUDE PLATING. TOLERANCING TO BE INTERPRETED IN ACCORDANCE WITH ANSI Y14.5M-1994