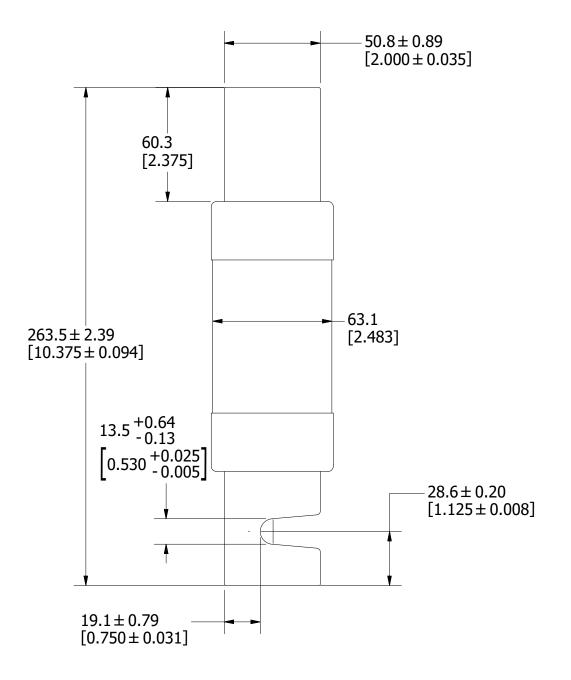

UNLESS OTHERWISE SPECIFIED, DIMENSIONS ARE IN MILLIMETERS, DIMENSIONS IN BRACKETS [ ] ARE INCHES DIMENSIONING AND DO NOT INCLUDE PLATING. TOLERANCING TO BE INTERPRETED IN ACCORDANCE WITH ANSI Y14.5M-1994