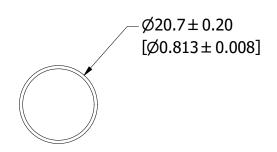

UNLESS OTHERWISE SPECIFIED, DIMENSIONS ARE IN MILLIMETERS, DIMENSIONS IN BRACKETS [ ] ARE INCHES DIMENSIONING AND DO NOT INCLUDE PLATING. TOLERANCING TO BE INTERPRETED IN ACCORDANCE WITH ANSI Y14.5M-1994