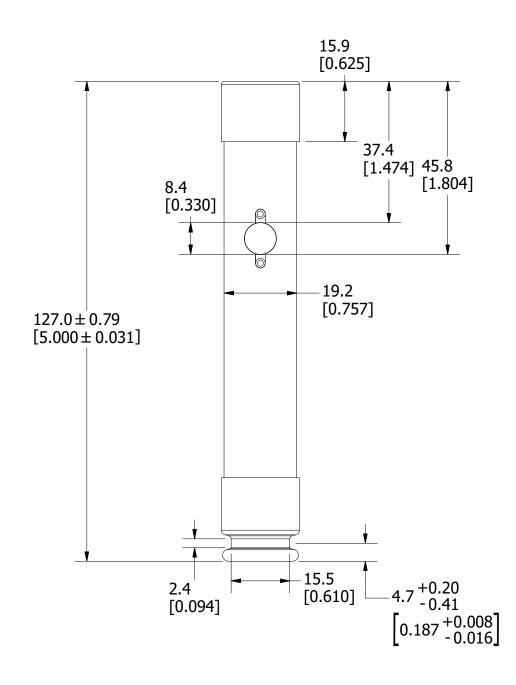

UNLESS OTHERWISE SPECIFIED, DIMENSIONS ARE IN MILLIMETERS, DIMENSIONS IN BRACKETS [ ] ARE INCHES DIMENSIONING AND DO NOT INCLUDE PLATING. TOLERANCING TO BE INTERPRETED IN ACCORDANCE WITH ANSI Y14.5M-1994

3RD ANGLE PROJECTION  $\oplus$ 

TITLE

FLSR-ID 10-30A OUTLINE

REVISION DRWG NO. SHEET 1 OF 1

OL-FLSR030ID