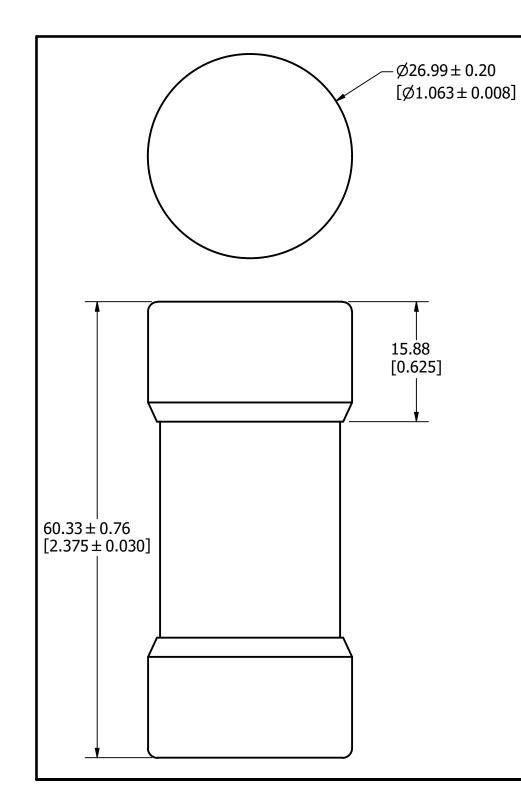

APPROX. SHIPPING WEIGHT: 10 FUSES = 1.8 LB

| 1<br>NO                                                                                                                                                                                         | COMPONE                                                                                                                                                                  | NT NO                                      | DESCRIPTION       |                  | QTY/M    | U/M         |           |  |  |
|-------------------------------------------------------------------------------------------------------------------------------------------------------------------------------------------------|--------------------------------------------------------------------------------------------------------------------------------------------------------------------------|--------------------------------------------|-------------------|------------------|----------|-------------|-----------|--|--|
| BILL OF MATERIAL                                                                                                                                                                                |                                                                                                                                                                          |                                            |                   |                  |          |             |           |  |  |
| <s> CRITICAL CHARACTERISTIC FOR PART SAFETY/COMPLIANCE</s>                                                                                                                                      |                                                                                                                                                                          |                                            |                   |                  |          |             |           |  |  |
|                                                                                                                                                                                                 | •                                                                                                                                                                        | DENC                                       | TES CRITICAL CHA  | CHARACTERISTICS. |          |             |           |  |  |
|                                                                                                                                                                                                 | PK                                                                                                                                                                       | DENOTES CPK DIMENSIONS, -MINIMUM CPK VALUE |                   |                  |          |             |           |  |  |
| (                                                                                                                                                                                               | DENOTES A CHARACTERISTIC THAT PROVIDES AN INDICATION OF PROCESS PERFORMANCE. PROCEDURE FOR MEASUREMENT AND TRACKING TO BE DEFINED IN LITTELFUSE INSPECTION INSTRUCTIONS. |                                            |                   |                  |          |             |           |  |  |
|                                                                                                                                                                                                 | CP  DENOTES CP DIMENSIONS, -MINIMUM CP VALUE MUST BE WITHIN THE DIMENSIONAL LIMITATIONS SHOWN ON DRAWING AND INITIALLY LOCATED TO ALLOW FOR MAXIMUM TOOL LIFE.           |                                            |                   |                  |          |             |           |  |  |
| MATL SPEC FINISH                                                                                                                                                                                |                                                                                                                                                                          |                                            |                   |                  |          |             |           |  |  |
| DRW<br>Jeff M                                                                                                                                                                                   | DRW<br>Jeff Moler                                                                                                                                                        |                                            | DATE<br>6/14/2022 | SCALE<br>NTS     |          | FINISH GOOD | GOOD WT   |  |  |
| UNLESS OTHERWISE SPECIFIED, DIMENSIONS ARE IN MILLIMETERS, DIMENSIONS IN BRACKETS [ ] ARE INCHES DIMENSIONING AND DO NOT INCLUDE PLATING. TO BE INTERPRETED IN ACCORDANCE WITH ANSI Y14.5M-1994 |                                                                                                                                                                          |                                            |                   |                  |          |             |           |  |  |
|                                                                                                                                                                                                 | 3RD ANGLE PROJECTION                                                                                                                                                     |                                            |                   |                  |          |             |           |  |  |
| JLS 35-60A OUTLINE                                                                                                                                                                              |                                                                                                                                                                          |                                            |                   |                  |          |             |           |  |  |
| Littelfuse® CHICAGO, ILLINOIS 60631                                                                                                                                                             |                                                                                                                                                                          |                                            | fuse®             | REVISION         | DRWG NO. | SHE         | ET 1 OF 1 |  |  |
|                                                                                                                                                                                                 |                                                                                                                                                                          |                                            | Α                 | OL-0JLS          | 060      |             |           |  |  |