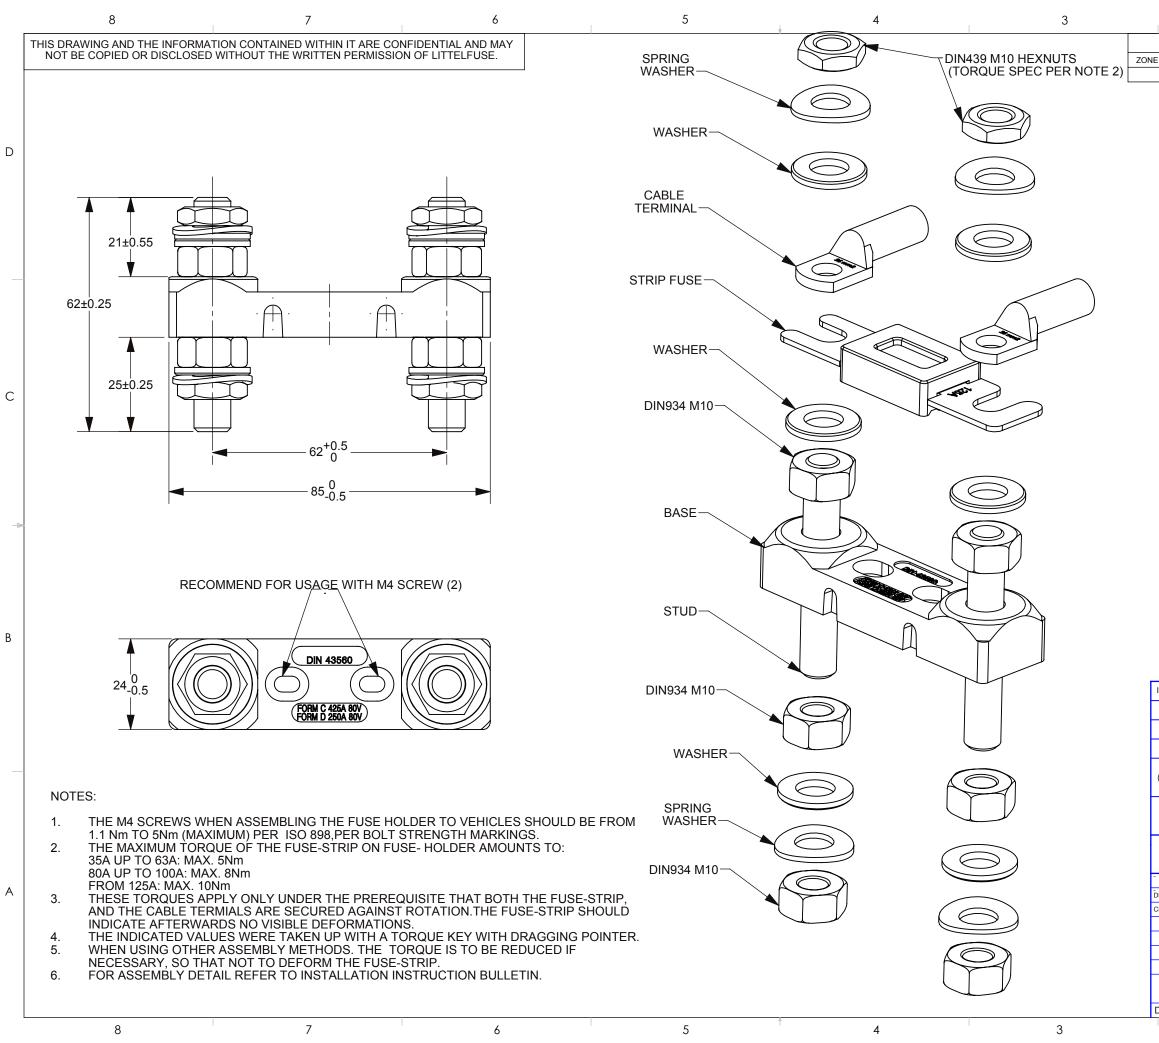

| 1                                                                                                                         |                                               |                                                                                                                                                                            | 2                | I                 |                | 1           |           |   |
|---------------------------------------------------------------------------------------------------------------------------|-----------------------------------------------|----------------------------------------------------------------------------------------------------------------------------------------------------------------------------|------------------|-------------------|----------------|-------------|-----------|---|
|                                                                                                                           |                                               |                                                                                                                                                                            |                  | REVISION          | IS             |             |           |   |
| E                                                                                                                         | REV.                                          |                                                                                                                                                                            |                  | DESCRIPTION       |                | DATE        | APPROVED  | 1 |
|                                                                                                                           | A                                             |                                                                                                                                                                            | PER GCF          | # 518627 NEW RELE | EASE           | 12/4/2017   | A.HOANG   |   |
|                                                                                                                           |                                               |                                                                                                                                                                            |                  |                   |                |             |           |   |
|                                                                                                                           |                                               |                                                                                                                                                                            |                  |                   |                |             |           |   |
|                                                                                                                           |                                               |                                                                                                                                                                            |                  |                   |                |             |           |   |
|                                                                                                                           |                                               |                                                                                                                                                                            |                  |                   |                |             |           | D |
|                                                                                                                           |                                               |                                                                                                                                                                            |                  |                   |                |             |           |   |
|                                                                                                                           |                                               |                                                                                                                                                                            |                  |                   |                |             |           |   |
|                                                                                                                           |                                               |                                                                                                                                                                            |                  |                   |                |             |           |   |
|                                                                                                                           |                                               |                                                                                                                                                                            |                  |                   |                |             |           |   |
|                                                                                                                           |                                               |                                                                                                                                                                            |                  |                   |                |             |           |   |
|                                                                                                                           |                                               |                                                                                                                                                                            |                  |                   |                |             |           |   |
|                                                                                                                           |                                               |                                                                                                                                                                            |                  |                   |                |             |           |   |
|                                                                                                                           |                                               |                                                                                                                                                                            |                  |                   |                |             |           |   |
|                                                                                                                           |                                               |                                                                                                                                                                            |                  |                   |                |             |           |   |
|                                                                                                                           |                                               |                                                                                                                                                                            |                  |                   |                |             |           |   |
|                                                                                                                           |                                               |                                                                                                                                                                            |                  |                   |                |             |           |   |
|                                                                                                                           |                                               |                                                                                                                                                                            |                  |                   |                |             |           |   |
|                                                                                                                           |                                               |                                                                                                                                                                            |                  |                   |                |             |           |   |
|                                                                                                                           |                                               |                                                                                                                                                                            |                  |                   |                |             |           |   |
|                                                                                                                           |                                               |                                                                                                                                                                            |                  |                   |                |             |           |   |
|                                                                                                                           |                                               |                                                                                                                                                                            |                  |                   |                |             |           |   |
|                                                                                                                           |                                               |                                                                                                                                                                            |                  |                   |                |             |           |   |
|                                                                                                                           |                                               |                                                                                                                                                                            |                  |                   |                |             |           |   |
|                                                                                                                           |                                               |                                                                                                                                                                            |                  |                   |                |             |           | - |
|                                                                                                                           |                                               |                                                                                                                                                                            |                  |                   |                |             |           |   |
|                                                                                                                           |                                               |                                                                                                                                                                            |                  |                   |                |             |           |   |
|                                                                                                                           |                                               |                                                                                                                                                                            |                  |                   |                |             |           |   |
|                                                                                                                           |                                               |                                                                                                                                                                            |                  |                   |                |             |           |   |
|                                                                                                                           |                                               |                                                                                                                                                                            |                  |                   |                |             |           |   |
|                                                                                                                           |                                               |                                                                                                                                                                            |                  |                   |                |             |           | В |
|                                                                                                                           |                                               |                                                                                                                                                                            |                  |                   |                |             |           |   |
|                                                                                                                           |                                               |                                                                                                                                                                            |                  |                   |                |             |           |   |
| INTERPRET DRAWING TO ANSI/ASME Y14.5-1994.                                                                                |                                               |                                                                                                                                                                            |                  |                   |                |             |           |   |
|                                                                                                                           | FIT/ FUNCTION CRITICAL CHARACTERISTICS SYMBOL |                                                                                                                                                                            |                  |                   |                |             |           |   |
|                                                                                                                           | <s></s>                                       |                                                                                                                                                                            |                  |                   |                |             |           |   |
| (                                                                                                                         | CPK                                           | DENOTES CPK DIMENSIONS MINIMUM CPK VALUE                                                                                                                                   |                  |                   |                |             |           |   |
| (                                                                                                                         | st                                            | DENOTES A CHARACTERISTIC THAT PROVIDES AN INDICATION OF PROCESS<br>PERFORMANCE.PROCEDURE FOR MEASUREMENTAND TRACKINGTO BE DEFINED<br>IN LITTELFUSE INSPECTION INSTRUCTIONS |                  |                   |                |             |           |   |
|                                                                                                                           | СР                                            | DENOTES CP DIMENSIONS, -MINIMUM CP VALUE MUST BE WITHIN THE<br>DIMENSIONAL LIMITATIONS SHOWN ON DRAWING AND INITIALLY LOCATED<br>TO ALLOW FOR MAXIMUM TOOL LIFE            |                  |                   |                |             |           |   |
| DIMENSION MM; TOLERANCES UNLESS OTHERWISE SPECIFIED<br>ONE PLACE DECIMAL <u>±</u> 0.5 THREE PLACES DECIMAL <u>±</u> 0.100 |                                               |                                                                                                                                                                            |                  |                   |                |             |           |   |
| -                                                                                                                         |                                               | NAME                                                                                                                                                                       | ACES DEC<br>DATE |                   | -              | ANGULAR ±   |           |   |
| DR                                                                                                                        | AWN                                           | C.MILLER                                                                                                                                                                   | 12/08/17         | -N-               | Littel         | fuse        | n<br>I    | А |
| СН                                                                                                                        | ECKED                                         | A.HOANG                                                                                                                                                                    | 12/08/17         |                   |                |             |           |   |
|                                                                                                                           |                                               | -                                                                                                                                                                          | -                | Expertis<br>TITLE | se Applied Ans | swers Deliv | ered      |   |
|                                                                                                                           |                                               |                                                                                                                                                                            |                  |                   | DER FOR FL     | JSE STR     | RIP       |   |
|                                                                                                                           |                                               |                                                                                                                                                                            |                  |                   |                |             |           |   |
| SIZE DWG. NO. OL 177.5741.0001                                                                                            |                                               |                                                                                                                                                                            |                  |                   |                |             | REV.      |   |
| D                                                                                                                         |                                               | SCALE DF                                                                                                                                                                   | RAWING           | SCALE 1:1         |                |             | ET 1 OF 1 |   |
|                                                                                                                           |                                               |                                                                                                                                                                            | 2                |                   |                | 1           |           | - |