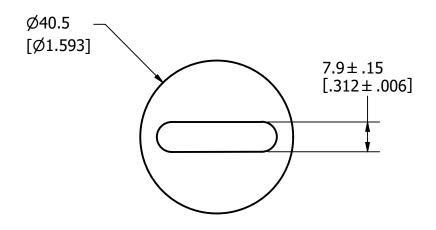

APPROXIMATE SHIPPING WEIGHT: 1 FUSE / 0.43 LBS.

| 1                |             |                                                                                                                                                                          |                    |                                                                        |                |     |
|------------------|-------------|--------------------------------------------------------------------------------------------------------------------------------------------------------------------------|--------------------|------------------------------------------------------------------------|----------------|-----|
| NO COMPONENT NO  |             | ON TV