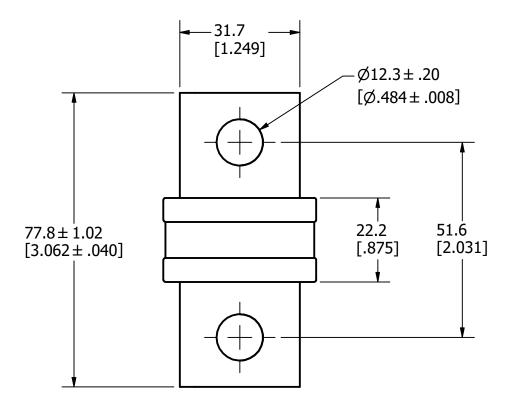

APPROXIMATE SHIPPING WEIGHT: 1 FUSE / 0.43 LBS.

| 1                |             |                                                                                                                                                                          |                    |                                                                        |                |     |
|------------------|-------------|--------------------------------------------------------------------------------------------------------------------------------------------------------------------------|--------------------|------------------------------------------------------------------------|----------------|-----|
| NO COMPONENT NO  |             | ON TV