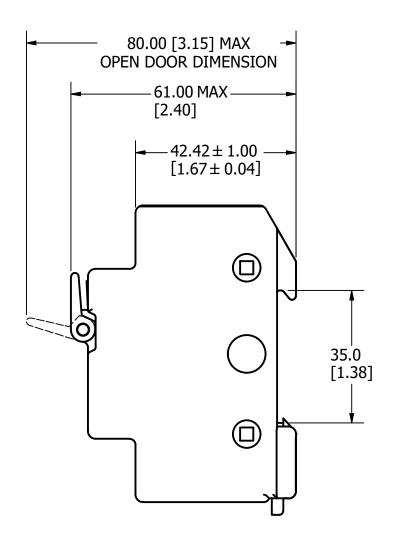

UNLESS OTHERWISE SPECIFIED, DIMENSIONS ARE IN MILLIMETERS, DIMENSIONS IN BRACKETS [ ] ARE INCHES DIMENSIONING AND DO NOT INCLUDE PLATING. TOLERANCING TO BE INTERPRETED IN ACCORDANCE WITH ANSI Y14.5M-1994