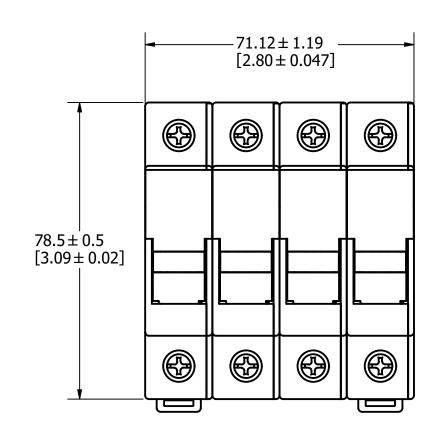

UNLESS OTHERWISE SPECIFIED, DIMENSIONS ARE IN MILLIMETERS, DIMENSIONS IN BRACKETS [ ] ARE INCHES DIMENSIONING AND DO NOT INCLUDE PLATING. TOLERANCING TO BE INTERPRETED IN ACCORDANCE WITH ANSI Y14.5M-1994