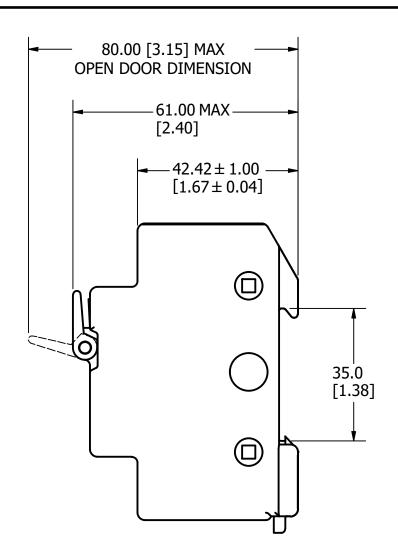

UNLESS OTHERWISE SPECIFIED, DIMENSIONS ARE IN MILLIMETERS, DIMENSIONS IN BRACKETS [ ] ARE INCHES DIMENSIONING AND DO NOT INCLUDE PLATING. TOLERANCING TO BE INTERPRETED IN ACCORDANCE WITH ANSI Y14.5M-1994