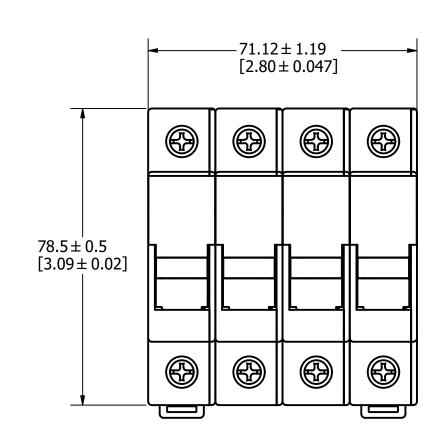

UNLESS OTHERWISE SPECIFIED, DIMENSIONS ARE IN MILLIMETERS, DIMENSIONS IN BRACKETS [ ] ARE INCHES DIMENSIONING AND DO NOT INCLUDE PLATING. TOLERANCING TO BE INTERPRETED IN ACCORDANCE WITH ANSI Y14.5M-1994