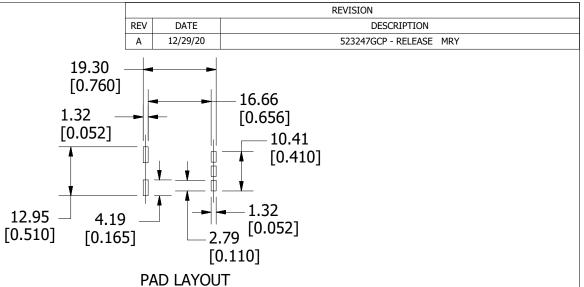

UNLESS OTHERWISE SPECIFIED, DIMENSIONS ARE IN MILLIMETERS, DIMENSIONS IN BRACKETS [ ] ARE INCHES DIMENSIONING AND DO NOT INCLUDE PLATING. TOLERANCING TO BE INTERPRETED IN ACCORDANCE WITH ANSI Y14.5M-1994

3RD ANGLE PROJECTION

TITLE

TLS-V SERIES OUTLINE

REVISION

DRWG NO.

SHEET 1 OF 1 OUTLINE

OL-0TLS000V