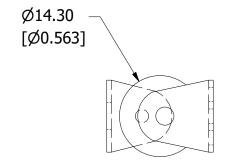

UNLESS OTHERWISE SPECIFIED, DIMENSIONS ARE IN MILLIMETERS, DIMENSIONS IN BRACKETS [ ] ARE INCHES DIMENSIONING AND DO NOT INCLUDE PLATING. TOLERANCING TO BE INTERPRETED IN ACCORDANCE WITH ANSI Y14.5M-1994

3RD ANGLE PROJECTION

TITLE

TLS-V SERIES OUTLINE

REVISION

DRWG NO.

SHEET 1 OF 1 OUTLINE

OL-0TLS000V