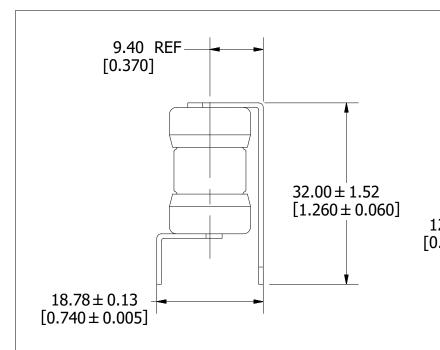

UNLESS OTHERWISE SPECIFIED, DIMENSIONS ARE IN MILLIMETERS, DIMENSIONS IN BRACKETS [ ] ARE INCHES DIMENSIONING AND DO NOT INCLUDE PLATING. TOLERANCING TO BE INTERPRETED IN ACCORDANCE WITH ANSI Y14.5M-1994

3RD ANGLE PROJECTION

TITLE

TLS-V SERIES OUTLINE

REVISION

DRWG NO.

SHEET 1 OF 1 OUTLINE

OL-0TLS000V