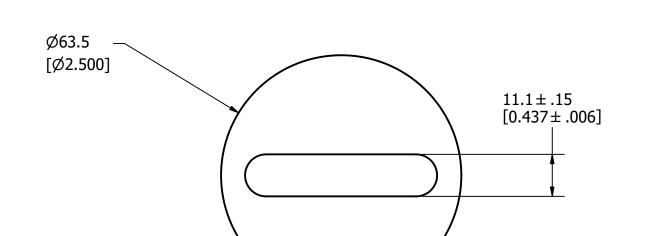

APPROXIMATE SHIPPING WEIGHT: 1 FUSE / 1.3 LBS.

| 1                                                                                                                                                     |              |                                                                                                                                                                          |                  |              |                               |     |  |  |  |
|-------------------------------------------------------------------------------------------------------------------------------------------------------|--------------|--------------------------------------------------------------------------------------------------------------------------------------------------------------------------|------------------|--------------|-------------------------------|-----|--|--|--|
| NO                                                                                                                                                    | COMPONENT NO |                                                                                                                                                                          | DES              | CRIPTION     | QTY/M                         | U/M |  |  |  |
| BILL OF MATERIAL                                                                                                                                      |              |                                                                                                                                                                          |                  |              |                               |     |  |  |  |
| <s></s>                                                                                                                                               |              | CRITICAL CHARACTERISTIC FOR PART SAFETY/COMPLIANCE                                                                                                                       |                  |              |                               |     |  |  |  |
| •                                                                                                                                                     |              | DENOTES CRITICAL CHARACTERISTICS.                                                                                                                                        |                  |              |                               |     |  |  |  |
| СРК                                                                                                                                                   |              | DENOTES CPK DIMENSIONS, -MINIMUM CPK VALUE                                                                                                                               |                  |              |                               |     |  |  |  |
| (ড্রা)                                                                                                                                                |              | DENOTES A CHARACTERISTIC THAT PROVIDES AN INDICATION OF PROCESS PERFORMANCE. PROCEDURE FOR MEASUREMENT AND TRACKING TO BE DEFINED IN LITTELFUSE INSPECTION INSTRUCTIONS. |                  |              |                               |     |  |  |  |
| СР                                                                                                                                                    |              | DENOTES CP DIMENSIONS, -MINIMUM CP VALUE MUST BE WITHIN THE DIMENSIONAL LIMITATIONS SHOWN ON DRAWING AND INITIALLY LOCATED TO ALLOW FOR MAXIMUM TOOL LIFE.               |                  |              |                               |     |  |  |  |
| MATL SPEC                                                                                                                                             |              |                                                                                                                                                                          |                  | FINISH       |                               |     |  |  |  |
| DRW<br>JMoler                                                                                                                                         |              |                                                                                                                                                                          | DATE<br>8/2/2022 | SCALE<br>NTS | FINISH GOOD WT<br>GRAMS/PIECE |     |  |  |  |
| UNLESS OTHERWISE SPECIFIED, DIMENSIONS ARE IN MILLIMETERS, DIMENSIONS IN BRACKETS [ ] ARE INCHES DIMENSIONING AND DO NOT INCLUDE PLATING. TOLERANCING |              |                                                                                                                                                                          |                  |              |                               |     |  |  |  |

BRACKETS [ ] ARE INCHES DIMENSIONING AND DO NOT INCLUDE PLATING. TOLERANCI
TO BE INTERPRETED IN ACCORDANCE WITH ANSI Y14.5M-1994

3RD ANGLE PROJECTION

| TITL

JLLN 1000-1200A OUTLINE

A

**DRWG NO.** SHEET 1 OF 1