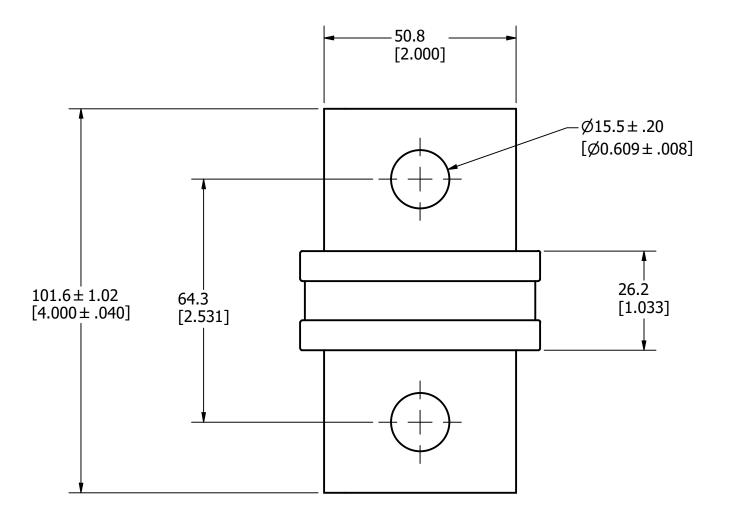

APPROXIMATE SHIPPING WEIGHT: 1 FUSE / 1.3 LBS.

| 1                                                                                                                                                     |              |                                                                                                                                                                          |                  |              |                               |     |  |  |  |
|-------------------------------------------------------------------------------------------------------------------------------------------------------|--------------|--------------------------------------------------------------------------------------------------------------------------------------------------------------------------|------------------|--------------|-------------------------------|-----|--|--|--|
| NO                                                                                                                                                    | COMPONENT NO |                                                                                                                                                                          | DES              | CRIPTION     | QTY/M                         | U/M |  |  |  |
| BILL OF MATERIAL                                                                                                                                      |              |                                                                                                                                                                          |                  |              |                               |     |  |  |  |
| <s></s>                                                                                                                                               |              | CRITICAL CHARACTERISTIC FOR PART SAFETY/COMPLIANCE                                                                                                                       |                  |              |                               |     |  |  |  |
| •                                                                                                                                                     |              | DENOTES CRITICAL CHARACTERISTICS.                                                                                                                                        |                  |              |                               |     |  |  |  |
| СРК                                                                                                                                                   |              | DENOTES CPK DIMENSIONS, -MINIMUM CPK VALUE                                                                                                                               |                  |              |                               |     |  |  |  |
| (ড্রা)                                                                                                                                                |              | DENOTES A CHARACTERISTIC THAT PROVIDES AN INDICATION OF PROCESS PERFORMANCE. PROCEDURE FOR MEASUREMENT AND TRACKING TO BE DEFINED IN LITTELFUSE INSPECTION INSTRUCTIONS. |                  |              |                               |     |  |  |  |
| СР                                                                                                                                                    |              | DENOTES CP DIMENSIONS, -MINIMUM CP VALUE MUST BE WITHIN THE DIMENSIONAL LIMITATIONS SHOWN ON DRAWING AND INITIALLY LOCATED TO ALLOW FOR MAXIMUM TOOL LIFE.               |                  |              |                               |     |  |  |  |
| MATL SPEC                                                                                                                                             |              |                                                                                                                                                                          |                  | FINISH       |                               |     |  |  |  |
| DRW<br>JMoler                                                                                                                                         |              |                                                                                                                                                                          | DATE<br>8/2/2022 | SCALE<br>NTS | FINISH GOOD WT<br>GRAMS/PIECE |     |  |  |  |
| UNLESS OTHERWISE SPECIFIED, DIMENSIONS ARE IN MILLIMETERS, DIMENSIONS IN BRACKETS [ ] ARE INCHES DIMENSIONING AND DO NOT INCLUDE PLATING. TOLERANCING |              |                                                                                                                                                                          |                  |              |                               |     |  |  |  |

BRACKETS [ ] ARE INCHES DIMENSIONING AND DO NOT INCLUDE PLATING. TOLERANCI
TO BE INTERPRETED IN ACCORDANCE WITH ANSI Y14.5M-1994

3RD ANGLE PROJECTION

| TITL

JLLN 1000-1200A OUTLINE

A

**DRWG NO.** SHEET 1 OF 1