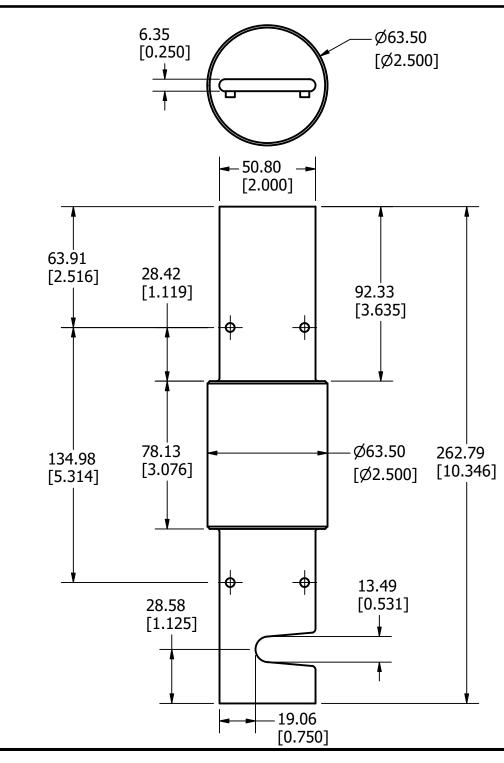

## APPROXIMATE SHIPPING WEIGHT: 1 FUSE = 3.4 LB.

| 1                                                                                                                                                                                                                |                            |                                                    |                   |              |          |                               |          |  |  |  |
|------------------------------------------------------------------------------------------------------------------------------------------------------------------------------------------------------------------|----------------------------|----------------------------------------------------|-------------------|--------------|----------|-------------------------------|----------|--|--|--|
| NO                                                                                                                                                                                                               |                            |                                                    | DESCRIPTION       |              |          | QTY/M                         | U/M      |  |  |  |
| BILL OF MATERIAL                                                                                                                                                                                                 |                            |                                                    |                   |              |          |                               |          |  |  |  |
| <                                                                                                                                                                                                                | <s></s>                    | CRITICAL CHARACTERISTIC FOR PART SAFETY/COMPLIANCE |                   |              |          |                               |          |  |  |  |
|                                                                                                                                                                                                                  | •                          | DENOTES CRITICAL CHARACTERISTICS.                  |                   |              |          |                               |          |  |  |  |
| СРК                                                                                                                                                                                                              |                            | DENOTES CPK DIMENSIONS, -MINIMUM CPK VALUE         |                   |              |          |                               |          |  |  |  |
| (ST) DENOTES A CHARACTERISTIC THAT PROVIDES AN INDICATION<br>OF PROCESS PERFORMANCE. PROCEDURE FOR MEASUREMENT<br>AND TRACKING TO BE DEFINED IN<br>LITTELFUSE INSPECTION INSTRUCTIONS.                           |                            |                                                    |                   |              |          |                               |          |  |  |  |
| CP DENOTES CP DIMENSIONS, -MINIMUM CP VALUE<br>MUST BE WITHIN THE DIMENSIONAL LIMITATIONS<br>SHOWN ON DRAWING AND INITIALLY LOCATED TO<br>ALLOW FOR MAXIMUM TOOL LIFE.                                           |                            |                                                    |                   |              |          |                               |          |  |  |  |
| MATL                                                                                                                                                                                                             | SPEC                       |                                                    |                   | FINISH       | FINISH   |                               |          |  |  |  |
| DRW<br>Jeff M                                                                                                                                                                                                    | DRW<br>Jeff Moler          |                                                    | DATE<br>5/10/2022 | SCALE<br>NTS |          | FINISH GOOD WT<br>GRAMS/PIECI |          |  |  |  |
| UNLESS OTHERWISE SPECIFIED, DIMENSIONS ARE IN MILLIMETERS, DIMENSIONS IN<br>BRACKETS [] ARE INCHES DIMENSIONING AND DO NOT INCLUDE PLATING. TOLERANCING<br>TO BE INTERPRETED IN ACCORDANCE WITH ANSI Y14.5M-1994 |                            |                                                    |                   |              |          |                               |          |  |  |  |
|                                                                                                                                                                                                                  | 3RD ANGLE<br>PROJECTION    |                                                    |                   |              |          |                               |          |  |  |  |
| TITL                                                                                                                                                                                                             | TITLE TLN 450-600A OUTLINE |                                                    |                   |              |          |                               |          |  |  |  |
|                                                                                                                                                                                                                  |                            | talfuca®                                           |                   | REVISION     | DRWG NO. | SHEET                         | Г 1 OF 1 |  |  |  |
| Littelfuse<br>CHICAGO, ILLINOIS 60631                                                                                                                                                                            |                            |                                                    | А                 | OL-OTLN      | 1600     |                               |          |  |  |  |