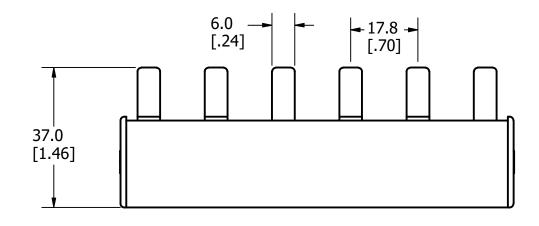

3RD ANGLE PROJECTION

TITLE

3PH6P18MM OUTLINE

REVISION

**DRWG NO.** SHEET 1 OF 1

OL-3PH6P18MM