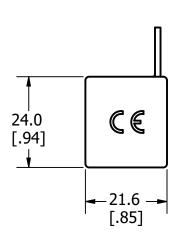

3RD ANGLE PROJECTION

TITLE

3PH6P18MM OUTLINE

REVISION

**DRWG NO.** SHEET 1 OF 1

OL-3PH6P18MM