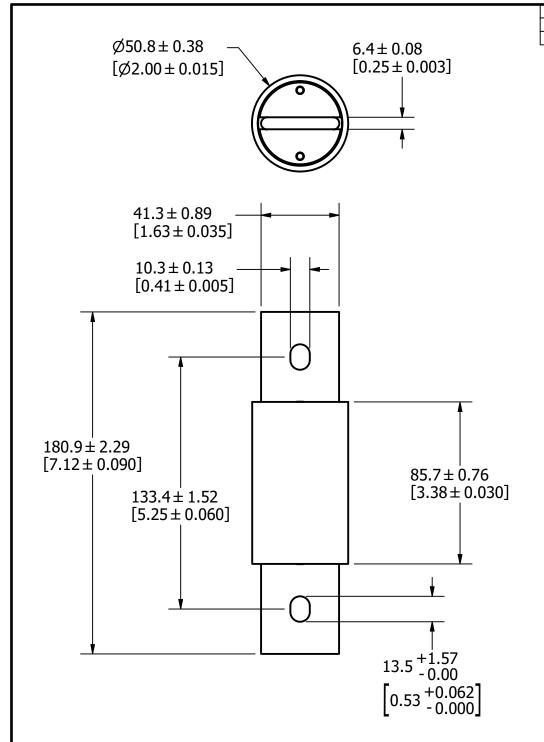

BRACKETS [ ] ARE INCHES DIMENSIONING AND DO NOT INCLUDE PLATING. TOLERANCING TO BE INTERPRETED IN ACCORDANCE WITH ANSI Y14.5M-1994

SPFJ 250-400A OUTLINE

REVISION

Α

DRWG NO.

OL-SPFJ400

SHEET 1 OF 1

3RD ANGLE PROJECTION