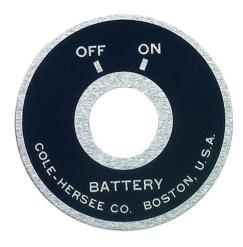

# **MANUAL DISCONNECT SWITCH ACCESSORIES**

Faceplates - Protective Caps

82065

#### **Ordering Information**

| PART<br>NUMBER | DESCRIPTION                                                             |
|----------------|-------------------------------------------------------------------------|
| 78098955       | Red Cap for Manual Battery Disconnect Switch Lever                      |
| 78098956       | Yellow Cap for Manual Battery Disconnect Switch Lever                   |
| 82065          | Manual Battery Disconnect Switch Faceplate with On/Off Markings         |
| 82065-BX       | Manual Battery Disconnect Switch Faceplate with On/Off Markings - Boxed |