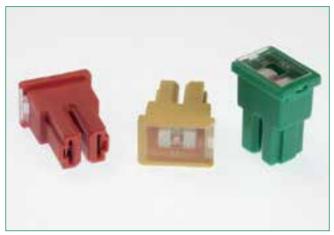

#### **Description**

PAL fuses are commonly found on many Japanese and domestic built vehicles.

#### Ratings

| Part Number | Current<br>Rating (A) | Body<br>Color |
|-------------|-----------------------|---------------|
| 0293020     | 20                    | LIGHT BLUE    |
| 0293030     | 30                    | PINK          |
| 0293040     | 40                    | GREEN         |
| 0293050     | 50                    | RED           |
| 0293060     | 60                    | YELLOW        |
| 0293070     | 70                    | BROWN         |
| 0293080     | 80                    | BLACK         |
| 0293100     | 100                   | BLUE          |