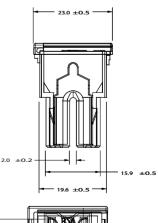

--|
| 110         | 14,400 s                   |
| 200         | 5 s / 100 s                |
| 350         | 0.2s / 7 s                 |
| 600         | 0.040 s / 1 s              |

#### Ratings

| Part Number | Current<br>Rating (A) | Body<br>Color |
|-------------|-----------------------|---------------|
| 0293020     | 20                    | LIGHT BLUE    |
| 0293030     | 30                    | PINK          |
| 0293040     | 40                    | GREEN         |
| 0293050     | 50                    | RED           |
| 0293060     | 60                    | YELLOW        |
| 0293070     | 70                    | BROWN         |
| 0293080     | 80                    | BLACK         |
| 0293100     | 100                   | BLUE          |

### **Dimensions**

Dimensions in mm