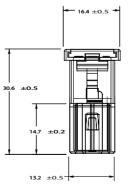

----|
| 110         | 14,400 s                   |
| 200         | 5 s / 100 s                |
| 350         | 0.2s / 7 s                 |
| 600         | 0.040 s / 1 s              |

#### Ratings

| Part Number | Current<br>Rating (A) | Body<br>Color |
|-------------|-----------------------|---------------|
| 0293020     | 20                    | LIGHT BLUE    |
| 0293030     | 30                    | PINK          |
| 0293040     | 40                    | GREEN         |
| 0293050     | 50                    | RED           |
| 0293060     | 60                    | YELLOW        |
| 0293070     | 70                    | BROWN         |
| 0293080     | 80                    | BLACK         |
| 0293100     | 100                   | BLUE          |

### **Dimensions**

Dimensions in mm