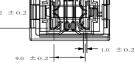

|
| 110         | 14,400 s                   |
| 200         | 5 s / 100 s                |
| 350         | 0.2s / 7 s                 |
| 600         | 0.040 s / 1 s              |

#### Ratings

| Part Number | Current<br>Rating (A) | Body<br>Color |
|-------------|-----------------------|---------------|
| 0293020     | 20                    | LIGHT BLUE    |
| 0293030     | 30                    | PINK          |
| 0293040     | 40                    | GREEN         |
| 0293050     | 50                    | RED           |
| 0293060     | 60                    | YELLOW        |
| 0293070     | 70                    | BROWN         |
| 0293080     | 80                    | BLACK         |
| 0293100     | 100                   | BLUE          |

### **Dimensions**

Dimensions in mm