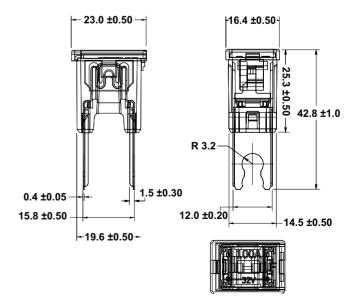

|
|-------------|----------------------------|--|
| 110         | 14,400 s                   |  |
| 200         | 5 s / 100 s                |  |
| 350         | 0.2s / 7 s                 |  |
| 600         | 0.040 s / 1 s              |  |

## **Ratings**

| Part Number | Current Rating (A) | Body Color |
|-------------|--------------------|------------|
| 0294030     | 30                 | PINK       |
| 0294040     | 40                 | GREEN      |
| 0294050     | 50                 | RED        |
| 0294060     | 60                 | YELLOW     |
| 0294070     | 70                 | BROWN      |
| 0294080     | 80                 | BLACK      |
| 0294100     | 100                | BLUE       |
| 0294120     | 120                | WHITE      |

#### **Dimensions**

Dimensions in mm