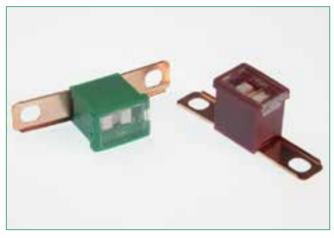

#### **Description**

PAL fuses are commonly found on many Japanese and domestic built vehicles.

# **Ratings**

| Part Number | Current<br>Rating (A) | Body Color    |
|-------------|-----------------------|---------------|
| 0295020     | 20                    | LIGHT BLUE    |
| 0295030     | 30                    | PINK          |
| 0295040     | 40                    | GREEN         |
| 0295050     | 50                    | RED           |
| 0295060     | 60                    | YELLOW        |
| 0295070     | 70                    | BROWN         |
| 0295080     | 80                    | BLACK         |
| 0295100     | 100                   | BLUE          |
| 0295120     | 120                   | WHITE         |
| 0295140     | 140                   | REDDISH BROWN |