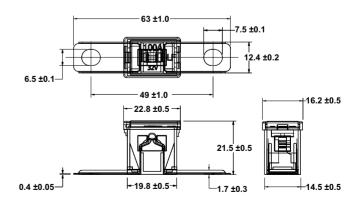

s                 |  |
| 600         | 0.040 s / 1 s              |  |

# **Ratings**

| Part Number | Current<br>Rating (A) | Body Color    |
|-------------|-----------------------|---------------|
| 0295020     | 20                    | LIGHT BLUE    |
| 0295030     | 30                    | PINK          |
| 0295040     | 40                    | GREEN         |
| 0295050     | 50                    | RED           |
| 0295060     | 60                    | YELLOW        |
| 0295070     | 70                    | BROWN         |
| 0295080     | 80                    | BLACK         |
| 0295100     | 100                   | BLUE          |
| 0295120     | 120                   | WHITE         |
| 0295140     | 140                   | REDDISH BROWN |

#### **Dimensions**

Dimensions in mm