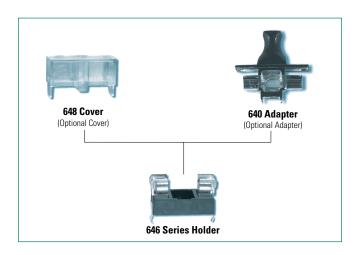

Fuse Block > 646 Series

# 646 Series Molded Base Fuse Block For 5×20mm Fuses

#### **Product Characteristics Compatible Fuse Sizes** For 5×20mm Fuses Holder: Black Thermoplastic, UL94 V-0 Polyamide PA 6.6 Cover: Transparent Thermoplastic, UL94 V-0, Materials Polycarbonate PC Adapter: Polyester PBT, UL94 V-0 Metal Parts: Tin plated Copper alloy Rated Voltage: 250V Electrical Data (23°C) Max. Current/Power: 6.3A/2.5W 5A/1W (with No. 648) 6.3A/1.6W (with No. 640) Solder pins 0.5mm×1.2mm Mounting Ø 3mm screw hole may be used optionally **Minimum Cross Section** Conducting path - 0.2mm<sup>2</sup> 1.6g (Holder), 1.0g (Cover), **Unit Weight** 1.0g (Adapter)

| Ordering PN | Description      |
|-------------|------------------|
| 6400001003  | Adapter - Black  |
| 6400001403  | Adapter - Brown  |
| 6400001503  | Adapter - White  |
| 6400001603  | Adapter - Yellow |
| 6400001703  | Adapter - Green  |
| 6400001903  | Adapter - Blue   |
| 64800001009 | Clear Cover      |