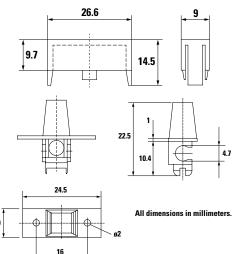

### **Dimensions**

### **Recommended Hole Pattern**

**Note**: 1.00 means the number one with two decimal places. 1,000 means the number one thousand. Contact Littelfuse for an auto-insertable fuse, holder and adapter assembly.