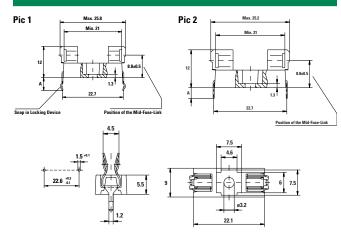

### **Dimensions**

## **Ordering Information**

| Ordering PN | Description | Pic | Meas. "A" | For PCB-Thickness |
|-------------|-------------|-----|-----------|-------------------|
| 64600001003 | Fuse Block  | 1   | 5mm       | 3mm               |
| 64600001223 | Fuse Block  | 1   | 3.2mm     | 1.5mm             |
| 64600001233 | Fuse Block  | 2   | 3.3mm     | 1.5mm             |