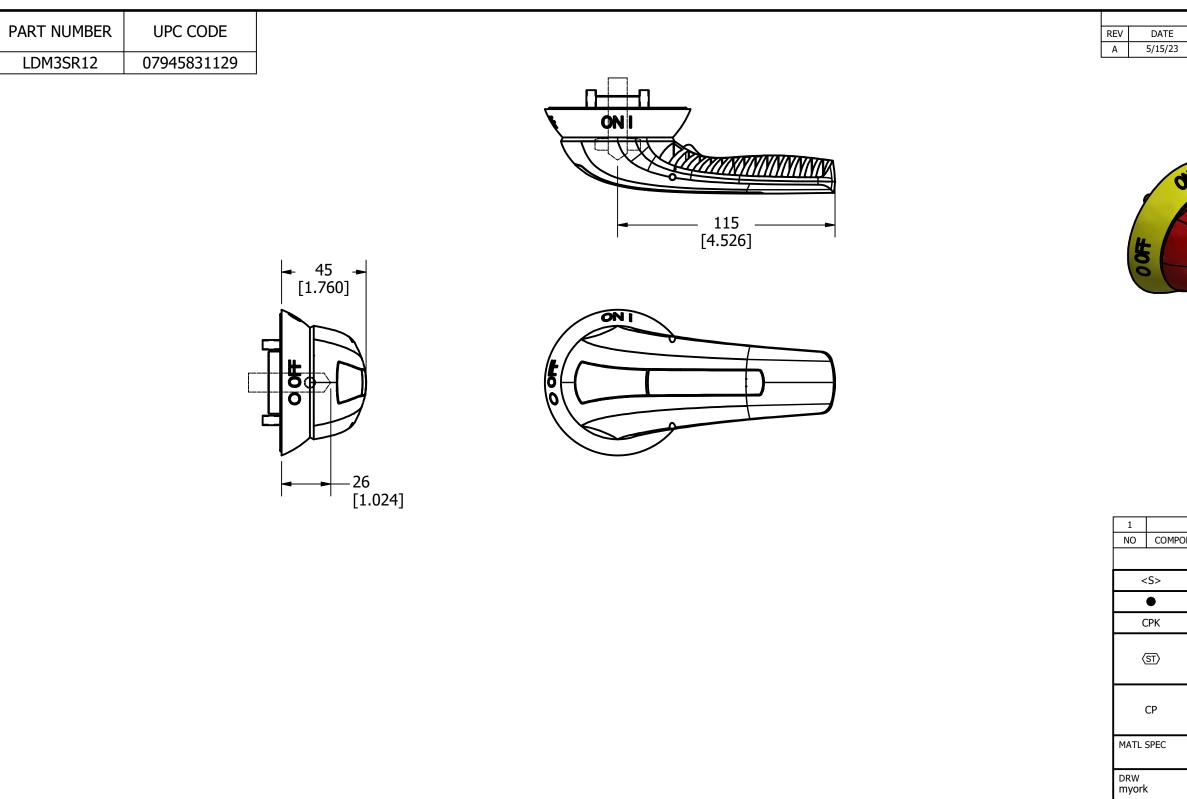

|                                                                                                                                                                                                                   |                         |                                                                                                                                                                                   | RE | VISION     |      |                               |     |
|-------------------------------------------------------------------------------------------------------------------------------------------------------------------------------------------------------------------|-------------------------|-----------------------------------------------------------------------------------------------------------------------------------------------------------------------------------|----|------------|------|-------------------------------|-----|
| REV                                                                                                                                                                                                               | DATE                    |                                                                                                                                                                                   |    |            |      |                               |     |
| A                                                                                                                                                                                                                 | 5/15/23                 | 526513GCP - RELEASE MRY                                                                                                                                                           |    |            |      |                               |     |
|                                                                                                                                                                                                                   |                         |                                                                                                                                                                                   |    |            |      |                               |     |
| <b>—</b>                                                                                                                                                                                                          |                         |                                                                                                                                                                                   |    |            |      |                               |     |
| 1<br>N                                                                                                                                                                                                            |                         | NT NO                                                                                                                                                                             | C  | DESCRIPT   | TION | QTY/M                         | U/M |
| BILL OF MATERIAL                                                                                                                                                                                                  |                         |                                                                                                                                                                                   |    |            |      |                               |     |
| <\$>                                                                                                                                                                                                              |                         | CRITICAL CHARACTERISTIC FOR PART SAFETY/COMPLIANCE                                                                                                                                |    |            |      |                               |     |
| •                                                                                                                                                                                                                 |                         | DENOTES CRITICAL CHARACTERISTICS.                                                                                                                                                 |    |            |      |                               |     |
| СРК                                                                                                                                                                                                               |                         | DENOTES CPK DIMENSIONS, -MINIMUM CPK VALUE                                                                                                                                        |    |            |      |                               |     |
| <u>(</u> 37)                                                                                                                                                                                                      |                         | DENOTES A CHARACTERISTIC THAT PROVIDES AN INDICATION<br>OF PROCESS PERFORMANCE. PROCEDURE FOR MEASUREMENT<br>AND TRACKING TO BE DEFINED IN<br>LITTELFUSE INSPECTION INSTRUCTIONS. |    |            |      |                               |     |
| СР                                                                                                                                                                                                                |                         | DENOTES CP DIMENSIONS, -MINIMUM CP VALUE<br>MUST BE WITHIN THE DIMENSIONAL LIMITATIONS<br>SHOWN ON DRAWING AND INITIALLY LOCATED TO<br>ALLOW FOR MAXIMUM TOOL LIFE.               |    |            |      |                               | B   |
| MATL SPEC                                                                                                                                                                                                         |                         | FINISH                                                                                                                                                                            |    |            |      |                               |     |
| DRW<br>myork                                                                                                                                                                                                      |                         | DATE<br>12/16/2022                                                                                                                                                                |    | SCA<br>NTS | S    | FINISH GOOD WT<br>GRAMS/PIECE |     |
| UNLESS OTHERWISE SPECIFIED, DIMENSIONS ARE IN MILLIMETERS, DIMENSIONS IN<br>BRACKETS [ ] ARE INCHES DIMENSIONING AND DO NOT INCLUDE PLATING. TOLERANCING<br>TO BE INTERPRETED IN ACCORDANCE WITH ANSI Y14.5M-1994 |                         |                                                                                                                                                                                   |    |            |      |                               |     |
|                                                                                                                                                                                                                   | 3RD ANGLE<br>PROJECTION |                                                                                                                                                                                   |    |            |      |                               |     |
| TITLE EXTERNAL HANDLE ON-OFF 100-200A OUTLINE                                                                                                                                                                     |                         |                                                                                                                                                                                   |    |            |      |                               |     |
| CHICAGO, ILLINOIS 60631 REVISION A OL-LDM3SR12                                                                                                                                                                    |                         |                                                                                                                                                                                   |    |            |      |                               |     |