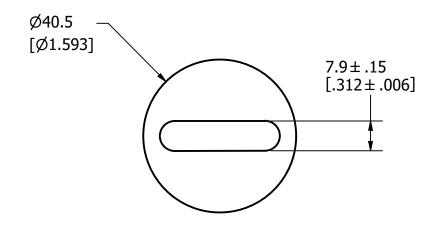

|   | REVISION |         |                         |  |  |  |  |
|---|----------|---------|-------------------------|--|--|--|--|
| [ | REV      | DATE    | DESCRIPTION             |  |  |  |  |
| Ī | Α        | 8/11/22 | 525562GCP - RELEASE MRY |  |  |  |  |





APPROXIMATE SHIPPING WEIGHT: 1 FUSE / 0.43 LBS.

| 1<br>NO                                                                                                                                                                                          | COMPONE                | NT NO                                                                                                                                                                    | DES                                        | CRIPTION     | QTY/M                       | U/M |  |  |  |
|--------------------------------------------------------------------------------------------------------------------------------------------------------------------------------------------------|------------------------|----------------------------