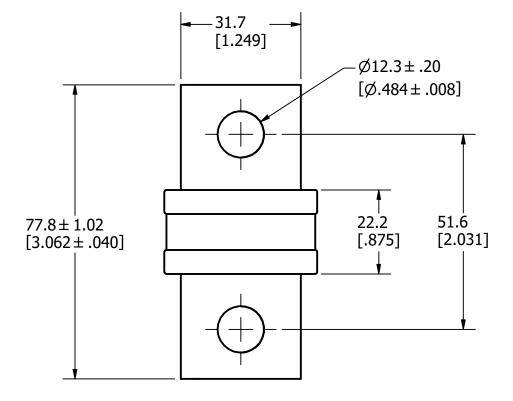

|   | REVISION |         |                         |  |  |  |  |
|---|----------|---------|-------------------------|--|--|--|--|
| [ | REV      | DATE    | DESCRIPTION             |  |  |  |  |
| Ī | Α        | 8/11/22 | 525562GCP - RELEASE MRY |  |  |  |  |





APPROXIMATE SHIPPING WEIGHT: 1 FUSE / 0.43 LBS.

| 1<br>NO                                                                                                                                                                                          | COMPONE                | NT NO                                                                                                                                                                    | DES                                        | CRIPTION     | QTY/M                       | U/M |  |  |  |
|--------------------------------------------------------------------------------------------------------------------------------------------------------------------------------------------------|------------------------|------------------------------