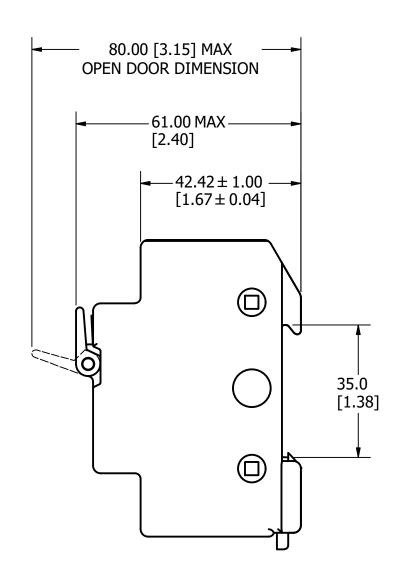

| 1                                                                                                                                                     |              |                                                                                                                                                                          |                   |              |                             |     |  |  |  |
|-------------------------------------------------------------------------------------------------------------------------------------------------------|--------------|--------------------------------------------------------------------------------------------------------------------------------------------------------------------------|-------------------|--------------|-----------------------------|-----|--|--|--|
| NO                                                                                                                                                    | COMPONENT NO |                                                                                                                                                                          |                   | CRIPTION     | QTY/M                       | U/M |  |  |  |
| BILL OF MATERIAL                                                                                                                                      |              |                                                                                                                                                                          |                   |              |                             |     |  |  |  |
| <s></s>                                                                                                                                               |              | CRITICAL CHARACTERISTIC FOR PART SAFETY/COMPLIANCE                                                                                                                       |                   |              |                             |     |  |  |  |
| •                                                                                                                                                     |              | DENOTES CRITICAL CHARACTERISTICS.                                                                                                                                        |                   |              |                             |     |  |  |  |
| СРК                                                                                                                                                   |              | DENOTES CPK DIMENSIONS, -MINIMUM CPK VALUE                                                                                                                               |                   |              |                             |     |  |  |  |
| (জ)                                                                                                                                                   |              | DENOTES A CHARACTERISTIC THAT PROVIDES AN INDICATION OF PROCESS PERFORMANCE. PROCEDURE FOR MEASUREMENT AND TRACKING TO BE DEFINED IN LITTELFUSE INSPECTION INSTRUCTIONS. |                   |              |                             |     |  |  |  |
| СР                                                                                                                                                    |              | DENOTES CP DIMENSIONS, -MINIMUM CP VALUE MUST BE WITHIN THE DIMENSIONAL LIMITATIONS SHOWN ON DRAWING AND INITIALLY LOCATED TO ALLOW FOR MAXIMUM TOOL LIFE.               |                   |              |                             |     |  |  |  |
| MATL SPEC                                                                                                                                             |              |                                                                                                                                                                          |                   | FINISH       |                             |     |  |  |  |
| DRW<br>JMOLER                                                                                                                                         |              |                                                                                                                                                                          | DATE<br>10/5/2022 | SCALE<br>NTS | FINISH GOOD WT  GRAMS/PIECE |     |  |  |  |
| UNLESS OTHERWISE SPECIFIED, DIMENSIONS ARE IN MILLIMETERS, DIMENSIONS IN BRACKETS [ ] ARE INCHES DIMENSIONING AND DO NOT INCLUDE PLATING. TOLERANCING |              |                                                                                                                                                                          |                   |              |                             |     |  |  |  |

TO BE INTERPRETED IN ACCORDANCE WITH ANSI Y14.5M-1994

LPSC003ID OUTLINE

DRWG NO.

OL-LPSC003ID

SHEET 1 OF 1

3RD ANGLE PROJECTION

 $\oplus \Box$ 

Littelfuse®