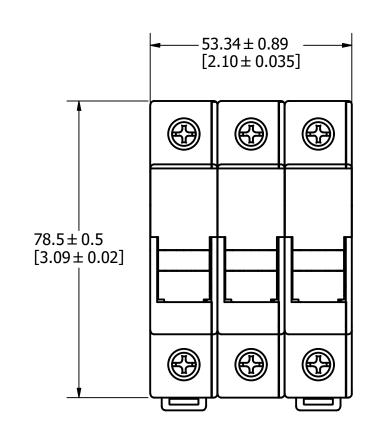

| 1                                                                                                                                                     |              |                                                                                                                                                                          |                   |              |                             |     |  |  |  |
|-------------------------------------------------------------------------------------------------------------------------------------------------------|--------------|--------------------------------------------------------------------------------------------------------------------------------------------------------------------------|-------------------|--------------|-----------------------------|-----|--|--|--|
| NO                                                                                                                                                    | COMPONENT NO |                                                                                                                                                                          |                   | CRIPTION     | QTY/M                       | U/M |  |  |  |
| BILL OF MATERIAL                                                                                                                                      |              |                                                                                                                                                                          |                   |              |                             |     |  |  |  |
| <s></s>                                                                                                                                               |              | CRITICAL CHARACTERISTIC FOR PART SAFETY/COMPLIANCE                                                                                                                       |                   |              |                             |     |  |  |  |
| •                                                                                                                                                     |              | DENOTES CRITICAL CHARACTERISTICS.                                                                                                                                        |                   |              |                             |     |  |  |  |
| СРК                                                                                                                                                   |              | DENOTES CPK DIMENSIONS, -MINIMUM CPK VALUE                                                                                                                               |                   |              |                             |     |  |  |  |
| (জ)                                                                                                                                                   |              | DENOTES A CHARACTERISTIC THAT PROVIDES AN INDICATION OF PROCESS PERFORMANCE. PROCEDURE FOR MEASUREMENT AND TRACKING TO BE DEFINED IN LITTELFUSE INSPECTION INSTRUCTIONS. |                   |              |                             |     |  |  |  |
| СР                                                                                                                                                    |              | DENOTES CP DIMENSIONS, -MINIMUM CP VALUE MUST BE WITHIN THE DIMENSIONAL LIMITATIONS SHOWN ON DRAWING AND INITIALLY LOCATED TO ALLOW FOR MAXIMUM TOOL LIFE.               |                   |              |                             |     |  |  |  |
| MATL SPEC                                                                                                                                             |              |                                                                                                                                                                          |                   | FINISH       |                             |     |  |  |  |
| DRW<br>JMOLER                                                                                                                                         |              |                                                                                                                                                                          | DATE<br>10/5/2022 | SCALE<br>NTS | FINISH GOOD WT  GRAMS/PIECE |     |  |  |  |
| UNLESS OTHERWISE SPECIFIED, DIMENSIONS ARE IN MILLIMETERS, DIMENSIONS IN BRACKETS [ ] ARE INCHES DIMENSIONING AND DO NOT INCLUDE PLATING. TOLERANCING |              |                                                                                                                                                                          |                   |              |                             |     |  |  |  |

TO BE INTERPRETED IN ACCORDANCE WITH ANSI Y14.5M-1994

LPSC003ID OUTLINE

DRWG NO.

OL-LPSC003ID

SHEET 1 OF 1

3RD ANGLE PROJECTION

 $\oplus \Box$ 

Littelfuse®