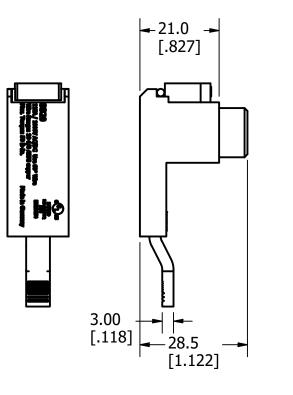

| 1                                                                                                                                                                                                                |                         |                                                    |                                                                                                                                                                |          |          |                               |          |  |  |  |
|------------------------------------------------------------------------------------------------------------------------------------------------------------------------------------------------------------------|-------------------------|----------------------------------------------------|----------------------------------------------------------------------------------------------------------------------------------------------------------------|----------|----------|-------------------------------|----------|--|--|--|
| NO                                                                                                                                                                                                               | NO COMPONENT NO         |                                                    | DESCRIPTION                                                                                                                                                    |          |          | QTY/M                         | U/M      |  |  |  |
| BILL OF MATERIAL                                                                                                                                                                                                 |                         |                                                    |                                                                                                                                                                |          |          |                               |          |  |  |  |
| <                                                                                                                                                                                                                | <s></s>                 | CRITICAL CHARACTERISTIC FOR PART SAFETY/COMPLIANCE |                                                                                                                                                                |          |          |                               |          |  |  |  |
|                                                                                                                                                                                                                  | •                       | DENOTES CRITICAL CHARACTERISTICS.                  |                                                                                                                                                                |          |          |                               |          |  |  |  |
| (                                                                                                                                                                                                                | CPK                     | DENOTES CPK DIMENSIONS, -MINIMUM CPK VALUE         |                                                                                                                                                                |          |          |                               |          |  |  |  |
| <                                                                                                                                                                                                                | ST                      | OF PR<br>AND 1                                     | TES A CHARACTERISTIC THAT PROVIDES AN INDICATION<br>OCESS PERFORMANCE. PROCEDURE FOR MEASUREMENT<br>RACKING TO BE DEFINED IN<br>LFUSE INSPECTION INSTRUCTIONS. |          |          |                               |          |  |  |  |
| CP DENOTES CP DIMENSIONS, -MINIMUM CP VALUE<br>MUST BE WITHIN THE DIMENSIONAL LIMITATIONS<br>SHOWN ON DRAWING AND INITIALLY LOCATED TO<br>ALLOW FOR MAXIMUM TOOL LIFE.                                           |                         |                                                    |                                                                                                                                                                |          |          |                               | Α        |  |  |  |
| MATL                                                                                                                                                                                                             | SPEC                    |                                                    |                                                                                                                                                                | FINISH   | FINISH   |                               |          |  |  |  |
| DRW<br>JMOLER                                                                                                                                                                                                    |                         |                                                    | DATE<br>8/23/2022                                                                                                                                              |          |          | FINISH GOOD WT<br>GRAMS/PIECE |          |  |  |  |
| UNLESS OTHERWISE SPECIFIED, DIMENSIONS ARE IN MILLIMETERS, DIMENSIONS IN<br>BRACKETS [] ARE INCHES DIMENSIONING AND DO NOT INCLUDE PLATING. TOLERANCING<br>TO BE INTERPRETED IN ACCORDANCE WITH ANSI Y14.5M-1994 |                         |                                                    |                                                                                                                                                                |          |          |                               |          |  |  |  |
|                                                                                                                                                                                                                  | 3RD ANGLE<br>PROJECTION |                                                    |                                                                                                                                                                |          |          |                               |          |  |  |  |
| TITLI                                                                                                                                                                                                            | TITLE BB20 OUTLINE      |                                                    |                                                                                                                                                                |          |          |                               |          |  |  |  |
|                                                                                                                                                                                                                  | //   ;+-                | talfuca                                            |                                                                                                                                                                | REVISION | DRWG NO. | SHEE                          | T 1 OF 1 |  |  |  |
| <b>Littelfuse</b><br>CHICAGO, ILLINOIS 60631                                                                                                                                                                     |                         |                                                    |                                                                                                                                                                | А        | OL-BB20  | )                             |          |  |  |  |