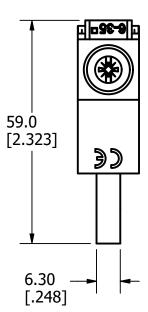

| 1                                                                                                                                                                                                                |                         |                                                    |                                                                                                                                                                |          |          |                               |          |  |  |  |
|------------------------------------------------------------------------------------------------------------------------------------------------------------------------------------------------------------------|-------------------------|----------------------------------------------------|----------------------------------------------------------------------------------------------------------------------------------------------------------------|----------|----------|-------------------------------|----------|--|--|--|
| NO                                                                                                                                                                                                               | NO COMPONENT NO         |                                                    | DESCRIPTION                                                                                                                                                    |          |          | QTY/M                         | U/M      |  |  |  |
| BILL OF MATERIAL                                                                                                                                                                                                 |                         |                                                    |                                                                                                                                                                |          |          |                               |          |  |  |  |
| <                                                                                                                                                                                                                | <s></s>                 | CRITICAL CHARACTERISTIC FOR PART SAFETY/COMPLIANCE |                                                                                                                                                                |          |          |                               |          |  |  |  |
|                                                                                                                                                                                                                  | •                       | DENOTES CRITICAL CHARACTERISTICS.                  |                                                                                                                                                                |          |          |                               |          |  |  |  |
| (                                                                                                                                                                                                                | CPK                     | DENOTES CPK DIMENSIONS, -MINIMUM CPK VALUE         |                                                                                                                                                                |          |          |                               |          |  |  |  |
| <                                                                                                                                                                                                                | ST                      | OF PR<br>AND 1                                     | TES A CHARACTERISTIC THAT PROVIDES AN INDICATION<br>OCESS PERFORMANCE. PROCEDURE FOR MEASUREMENT<br>RACKING TO BE DEFINED IN<br>LFUSE INSPECTION INSTRUCTIONS. |          |          |                               |          |  |  |  |
| CP DENOTES CP DIMENSIONS, -MINIMUM CP VALUE<br>MUST BE WITHIN THE DIMENSIONAL LIMITATIONS<br>SHOWN ON DRAWING AND INITIALLY LOCATED TO<br>ALLOW FOR MAXIMUM TOOL LIFE.                                           |                         |                                                    |                                                                                                                                                                |          |          |                               | Α        |  |  |  |
| MATL                                                                                                                                                                                                             | SPEC                    |                                                    |                                                                                                                                                                | FINISH   | FINISH   |                               |          |  |  |  |
| DRW<br>JMOLER                                                                                                                                                                                                    |                         |                                                    | DATE<br>8/23/2022                                                                                                                                              |          |          | FINISH GOOD WT<br>GRAMS/PIECE |          |  |  |  |
| UNLESS OTHERWISE SPECIFIED, DIMENSIONS ARE IN MILLIMETERS, DIMENSIONS IN<br>BRACKETS [] ARE INCHES DIMENSIONING AND DO NOT INCLUDE PLATING. TOLERANCING<br>TO BE INTERPRETED IN ACCORDANCE WITH ANSI Y14.5M-1994 |                         |                                                    |                                                                                                                                                                |          |          |                               |          |  |  |  |
|                                                                                                                                                                                                                  | 3RD ANGLE<br>PROJECTION |                                                    |                                                                                                                                                                |          |          |                               |          |  |  |  |
| TITLI                                                                                                                                                                                                            | TITLE BB20 OUTLINE      |                                                    |                                                                                                                                                                |          |          |                               |          |  |  |  |
|                                                                                                                                                                                                                  | //   ;+-                | talfuca                                            |                                                                                                                                                                | REVISION | DRWG NO. | SHEE                          | T 1 OF 1 |  |  |  |
| <b>Littelfuse</b><br>CHICAGO, ILLINOIS 60631                                                                                                                                                                     |                         |                                                    |                                                                                                                                                                | А        | OL-BB20  | )                             |          |  |  |  |