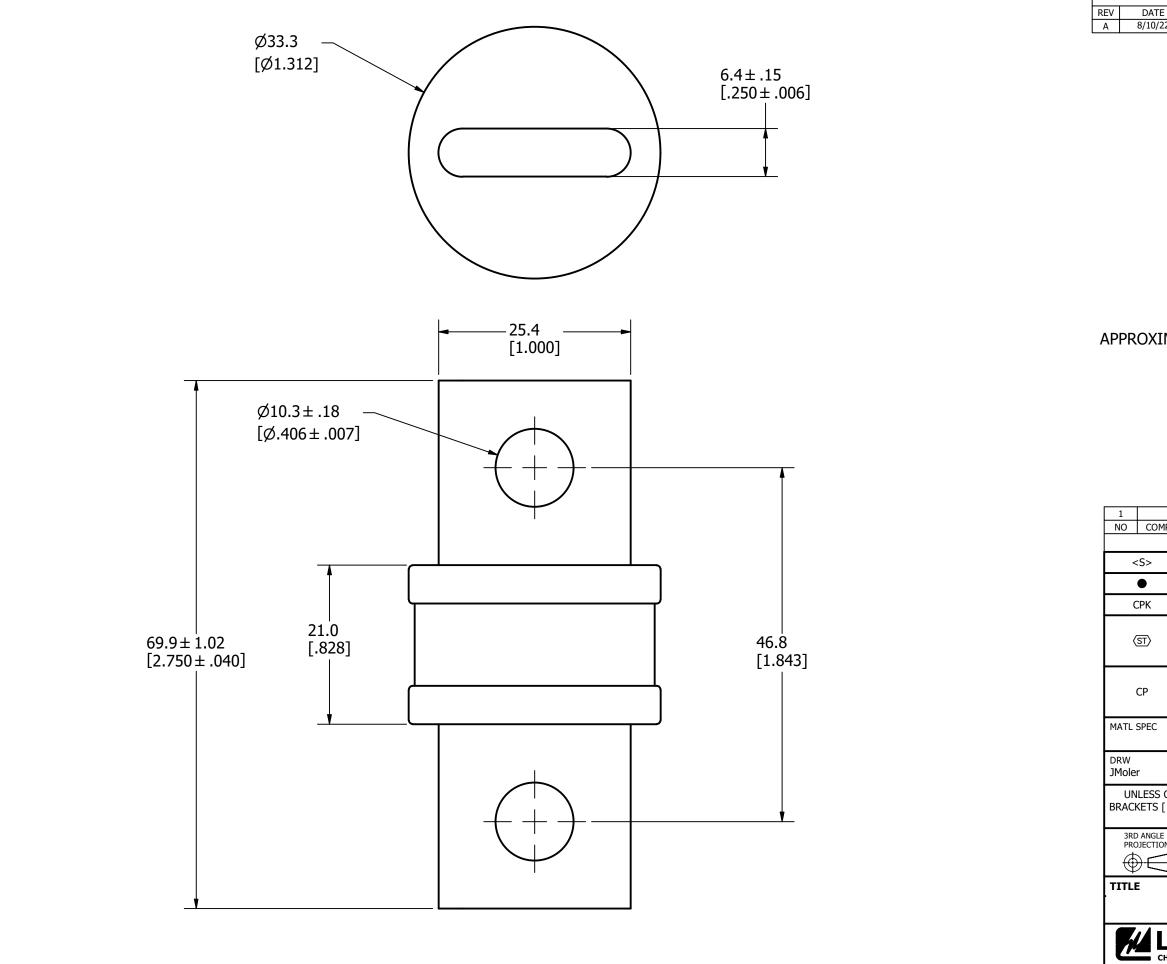

## APPROXIMATE SHIPPING WEIGHT: 1 FUSE / 0.26 LBS.

|                                                                                                                                                                                                         |                                                                                                                                                                                   | r    |     |              | N        | OTY/M                         | U/M    |  |  |
|---------------------------------------------------------------------------------------------------------------------------------------------------------------------------------------------------------|-----------------------------------------------------------------------------------------------------------------------------------------------------------------------------------|------|-----|--------------|----------|-------------------------------|--------|--|--|
| OMPONENT NO DESCRIPTION QTY/M U/M BILL OF MATERIAL                                                                                                                                                      |                                                                                                                                                                                   |      |     |              |          |                               |        |  |  |
| <b>`</b>                                                                                                                                                                                                | CRITICAL CHARACTERISTIC FOR PART SAFETY/COMPLIANCE                                                                                                                                |      |     |              |          |                               |        |  |  |
|                                                                                                                                                                                                         | DENOTES CRITICAL CHARACTERISTICS.                                                                                                                                                 |      |     |              |          |                               |        |  |  |
| (                                                                                                                                                                                                       | DENOTES CPK DIMENSIONS, -MINIMUM CPK VALUE                                                                                                                                        |      |     |              |          |                               |        |  |  |
| >                                                                                                                                                                                                       | DENOTES A CHARACTERISTIC THAT PROVIDES AN INDICATION<br>OF PROCESS PERFORMANCE. PROCEDURE FOR MEASUREMENT<br>AND TRACKING TO BE DEFINED IN<br>LITTELFUSE INSPECTION INSTRUCTIONS. |      |     |              |          |                               |        |  |  |
|                                                                                                                                                                                                         | DENOTES CP DIMENSIONS, -MINIMUM CP VALUE<br>MUST BE WITHIN THE DIMENSIONAL LIMITATIONS<br>SHOWN ON DRAWING AND INITIALLY LOCATED TO<br>ALLOW FOR MAXIMUM TOOL LIFE.               |      |     |              |          |                               |        |  |  |
| EC                                                                                                                                                                                                      |                                                                                                                                                                                   |      |     | FINISH       |          |                               |        |  |  |
| DATE<br>8/1/2022                                                                                                                                                                                        |                                                                                                                                                                                   |      |     | SCALE<br>NTS |          | FINISH GOOD WT<br>GRAMS/PIECE |        |  |  |
| SS OTHERWISE SPECIFIED, DIMENSIONS ARE IN MILLIMETERS, DIMENSIONS IN<br>TS [ ] ARE INCHES DIMENSIONING AND DO NOT INCLUDE PLATING. TOLERANCING<br>TO BE INTERPRETED IN ACCORDANCE WITH ANSI Y14.5M-1994 |                                                                                                                                                                                   |      |     |              |          |                               |        |  |  |
|                                                                                                                                                                                                         |                                                                                                                                                                                   |      |     |              |          |                               |        |  |  |
| JLLN 225-400A OUTLINE                                                                                                                                                                                   |                                                                                                                                                                                   |      |     |              |          |                               |        |  |  |
| i+4                                                                                                                                                                                                     | tel                                                                                                                                                                               | fuse | RE\ | /ISION       | DRWG NO. | SHEET                         | 1 OF 1 |  |  |
| CHICAGO, ILLINOIS 60631                                                                                                                                                                                 |                                                                                                                                                                                   |      |     | A            | OL-JLLN  | 400                           |        |  |  |