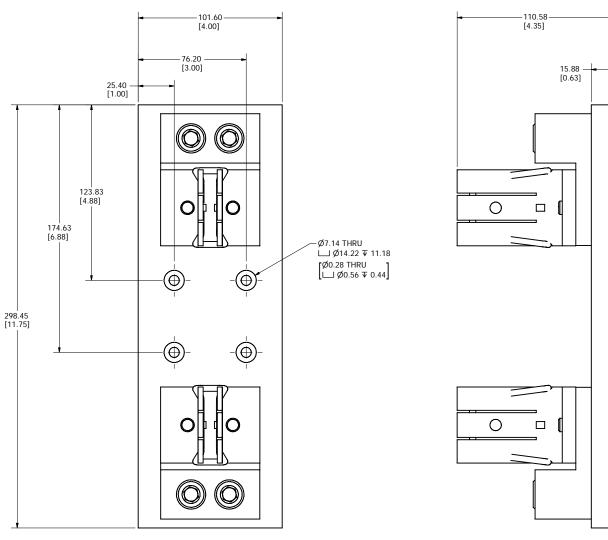

SPECIFICATIONS:

VOLTAGE RATING: 1000VDC

**AMPERE RATING: 450 AMPERES** 

**INTERRUPT RATING: 20kA** 

TERMINAL TYPE: BOX LUG

SUGGESTED TORQUE: 42.4 N-m (375in-lb)

WIRE RANGE: 500kcmil-4 Cu/Al SOLID/STRANDED

APPROVALS: UL LISTED (UL 4248-18)

5/27/2011

UNLESS OTHERWISE SPECIFIED, DIMENSIONS ARE IN MILLIMETERS, DIMENSIONS IN BRACKETS [] ARE INCHES DIMENSIONING AND DO NOT INCLUDE PLATING. TOLERANCING TO BE INTERPRETED IN ACCORDANCE WITH ANSI Y14.5M-1994

LFJ104501C OUTLINE

SHEET 1 OF 1 OL-LFJ104501C