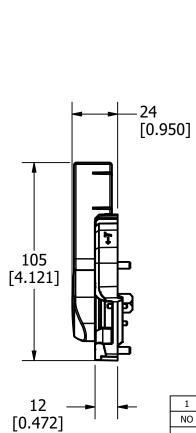

| PART NUMBER | UPC CODE    |
|-------------|-------------|
| LDM3SSB1    | 07945831130 |





|     | REVISION |                         |  |  |
|-----|----------|-------------------------|--|--|
| REV | DATE     | DESCRIPTION             |  |  |
| Α   | 5/15/23  | 526513GCP - RELEASE MRY |  |  |



3RD ANGLE PROJECTION

Littelfuse® CHICAGO, ILLINOIS 60631

TITLE

| NO                                                                                                                                                                                                          | COMPONE | NT NO                                                                                                                                                                    | DES                | CRIPTION     | QTY/M                         | U/M |  |  |  |
|-------------------------------------------------------------------------------------------------------------------------------------------------------------------------------------------------------------|---------|-------------------------------------------