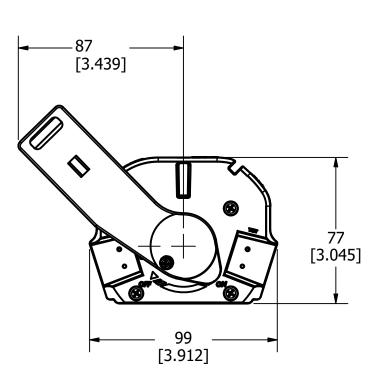

| PART NUMBER | UPC CODE    |
|-------------|-------------|
| LDM3SSB1    | 07945831130 |





|     | REVISION |                         |  |  |
|-----|----------|-------------------------|--|--|
| REV | DATE     | DESCRIPTION             |  |  |
| Α   | 5/15/23  | 526513GCP - RELEASE MRY |  |  |



3RD ANGLE PROJECTION

Littelfuse® CHICAGO, ILLINOIS 60631

TITLE

| NO                                                                                                                                                                                                          | COMPONE | NT NO                                                                                                                                                                    | DES                | CRIPTION     | QTY/M                         | U/M |  |  |  |
|----------------------------------------------------