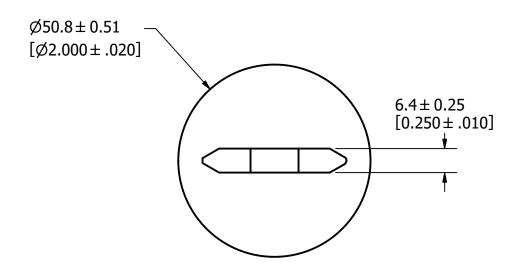

UNLESS OTHERWISE SPECIFIED, DIMENSIONS ARE IN MILLIMETERS, DIMENSIONS IN BRACKETS [ ] ARE INCHES DIMENSIONING AND DO NOT INCLUDE PLATING. TOLERANCING TO BE INTERPRETED IN ACCORDANCE WITH ANSI Y14.5M-1994