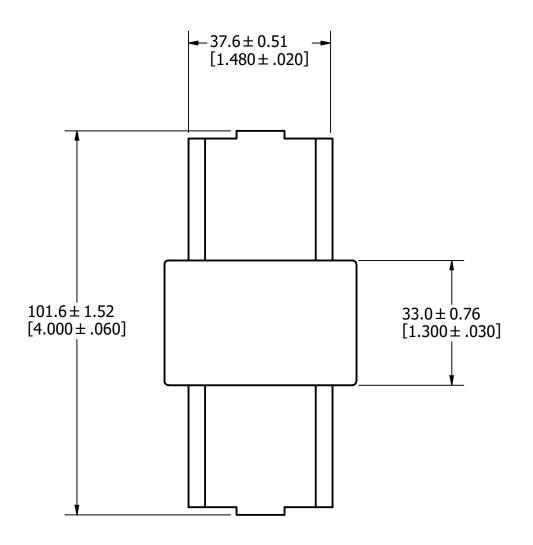

UNLESS OTHERWISE SPECIFIED, DIMENSIONS ARE IN MILLIMETERS, DIMENSIONS IN BRACKETS [ ] ARE INCHES DIMENSIONING AND DO NOT INCLUDE PLATING. TOLERANCING TO BE INTERPRETED IN ACCORDANCE WITH ANSI Y14.5M-1994