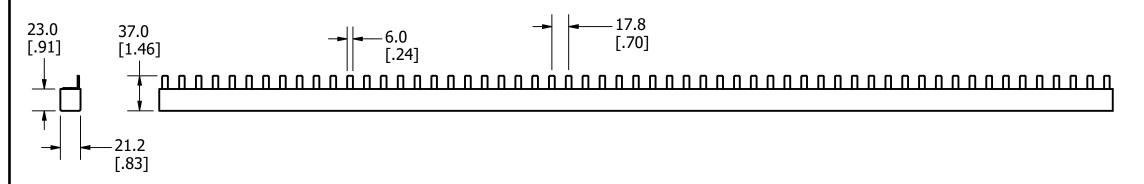

UNLESS OTHERWISE SPECIFIED, DIMENSIONS ARE IN MILLIMETERS, DIMENSIONS IN BRACKETS [ ] ARE INCHES DIMENSIONING AND DO NOT INCLUDE PLATING. TOLERANCING TO BE INTERPRETED IN ACCORDANCE WITH ANSI Y14.5M-1994

3RD ANGLE PROJECTION

TITLE

3PH57P18MM OUTLINE

DRWG NO.

OL-3PH57P18MM

SHEET 1 OF 1