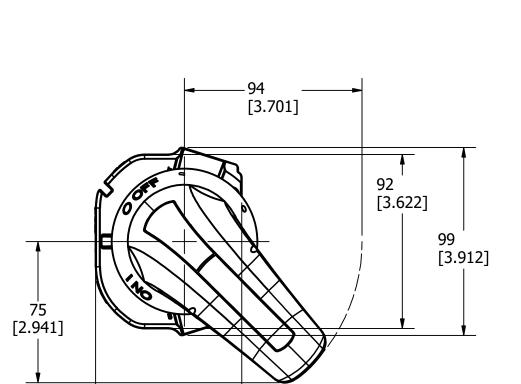

PART NUMBER UPC CODE LDM3SBB2 07945831134

| REVISION |         |                         |  |  |  |
|----------|---------|-------------------------|--|--|--|
| REV      | DATE    | DESCRIPTION             |  |  |  |
| Α        | 5/15/23 | 526513GCP - RELEASE MRY |  |  |  |





–77 – [3.045]





| 1             |                                                                                                                                                                                                            |                                                                                                                                                                          |                                                 |                                                                               |                               |     |  |  |  |
|---------------|-----------------------------------------------------------------------------------------------------------------------------------------------------------------------------------------------