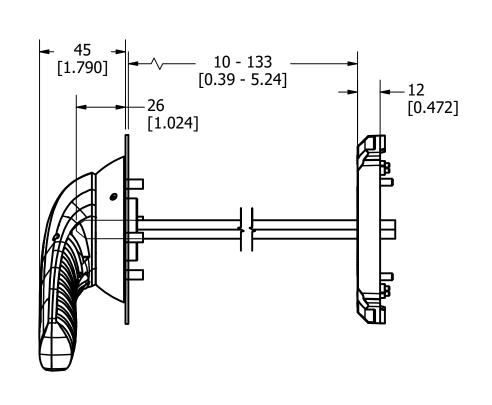

PART NUMBER UPC CODE LDM3SBB2 07945831134

| REVISION |         |                         |  |  |  |
|----------|---------|-------------------------|--|--|--|
| REV      | DATE    | DESCRIPTION             |  |  |  |
| Α        | 5/15/23 | 526513GCP - RELEASE MRY |  |  |  |





–77 – [3.045]





| 1             |                                                                                                                                                                                                            |                                                                                                                                                                          |                                                 |                                                                               |                               |     |  |  |  |
|---------------|------------------------------------------------------------------------------------------------------------------------------------------------------------------------------------------------------------|-----