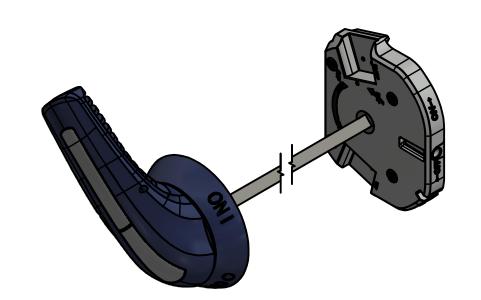

PART NUMBER UPC CODE LDM3SBB2 07945831134

| REVISION |         |                         |  |  |  |
|----------|---------|-------------------------|--|--|--|
| REV      | DATE    | DESCRIPTION             |  |  |  |
| Α        | 5/15/23 | 526513GCP - RELEASE MRY |  |  |  |





–77 – [3.045]





| 1             |                                                                                                                                                                                                            |                                                                                                                                                                          |                                                 |                                                                               |                               |     |  |  |  |
|---------------|------------------------------------------------------------------------------------------------------------------------------------------------------------------------------------------------------------|---