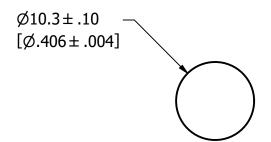

APPROXIMATE SHIPPING WEIGHT: 10 FUSES / 0.17 LBS.

| 1                                                                                                                                                                                                           | 1 COMPONENT NO       |                                                    | DESCRIPTION                                                                                                                                                              |              | OTY/M    | U/M                         |          |  |  |  |
|-------------------------------------------------------------------------------------------------------------------------------------------------------------------------------------------------------------|----------------------|----------------------------------------------------|--------------------------------------------------------------------------------------------------------------------------------------------------------------------------|--------------|----------|-----------------------------|----------|--|--|--|
| INO                                                                                                                                                                                                         | COMPONE              | NT NO                                              | BILL OF MATERIAL                                                                                                                                                         |              |          | QTI/M                       | 0/14     |  |  |  |
|                                                                                                                                                                                                             |                      |                                                    |                                                                                                                                                                          |              |          |                             |          |  |  |  |
|                                                                                                                                                                                                             | :5>                  | CRITICAL CHARACTERISTIC FOR PART SAFETY/COMPLIANCE |                                                                                                                                                                          |              |          |                             |          |  |  |  |
|                                                                                                                                                                                                             | •                    | DENOTES CRITICAL CHARACTERISTICS.                  |                                                                                                                                                                          |              |          |                             |          |  |  |  |
|                                                                                                                                                                                                             | CPK                  | DENOTES CPK DIMENSIONS, -MINIMUM CPK VALUE         |                                                                                                                                                                          |              |          |                             |          |  |  |  |
| <                                                                                                                                                                                                           | ST〉                  | OF PR                                              | DENOTES A CHARACTERISTIC THAT PROVIDES AN INDICATION OF PROCESS PERFORMANCE. PROCEDURE FOR MEASUREMENT AND TRACKING TO BE DEFINED IN LITTELFUSE INSPECTION INSTRUCTIONS. |              |          |                             |          |  |  |  |
| CP DENOTES CP DIMENSIONS, -MINIMUM CP VALUE MUST BE WITHIN THE DIMENSIONAL LIMITATIONS SHOWN ON DRAWING AND INITIALLY LOCATED TO ALLOW FOR MAXIMUM TOOL LIFE.                                               |                      |                                                    |                                                                                                                                                                          |              |          |                             | A        |  |  |  |
| MATL SPEC                                                                                                                                                                                                   |                      |                                                    |                                                                                                                                                                          | FINISH       | FINISH   |                             |          |  |  |  |
| DRW<br>JMoler                                                                                                                                                                                               |                      |                                                    | DATE<br>B/9/2022                                                                                                                                                         | SCALE<br>NTS |          | FINISH GOOD WT  GRAMS/PIECE |          |  |  |  |
| UNLESS OTHERWISE SPECIFIED, DIMENSIONS ARE IN MILLIMETERS, DIMENSIONS IN BRACKETS [ ] ARE INCHES DIMENSIONING AND DO NOT INCLUDE PLATING. TOLERANCING TO BE INTERPRETED IN ACCORDANCE WITH ANSI Y14.5M-1994 |                      |                                                    |                                                                                                                                                                          |              |          |                             |          |  |  |  |
|                                                                                                                                                                                                             | 3RD ANGLE PROJECTION |                                                    |                                                                                                                                                                          |              |          |                             |          |  |  |  |
| TITLE 594S 1-30A OUTLINE                                                                                                                                                                                    |                      |                                                    |                                                                                                                                                                          |              |          |                             |          |  |  |  |
|                                                                                                                                                                                                             |                      | telfuse                                            |                                                                                                                                                                          | REVISION     | DRWG NO. | SHEET                       | Γ 1 OF 1 |  |  |  |
| CHICAGO, ILLINOIS 60631                                                                                                                                                                                     |                      |                                                    |                                                                                                                                                                          | Α            | OL-0594  | OL-0594030-S                |          |  |  |  |