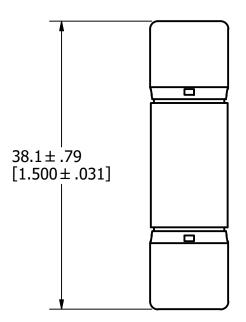

APPROXIMATE SHIPPING WEIGHT: 10 FUSES / 0.17 LBS.

| 1                                                                                                                                                                                                           | 1 COMPONENT NO       |                                                    | DESCRIPTION                                                                                                                                                              |              | OTY/M    | U/M                         |          |  |  |  |
|-------------------------------------------------------------------------------------------------------------------------------------------------------------------------------------------------------------|----------------------|----------------------------------------------------|--------------------------------------------------------------------------------------------------------------------------------------------------------------------------|--------------|----------|-----------------------------|----------|--|--|--|
| INO                                                                                                                                                                                                         | COMPONE              | NT NO                                              | BILL OF MATERIAL                                                                                                                                                         |              |          | QTI/M                       | 0/14     |  |  |  |
|                                                                                                                                                                                                             |                      |                                                    |                                                                                                                                                                          |              |          |                             |          |  |  |  |
|                                                                                                                                                                                                             | :5>                  | CRITICAL CHARACTERISTIC FOR PART SAFETY/COMPLIANCE |                                                                                                                                                                          |              |          |                             |          |  |  |  |
|                                                                                                                                                                                                             | •                    | DENOTES CRITICAL CHARACTERISTICS.                  |                                                                                                                                                                          |              |          |                             |          |  |  |  |
|                                                                                                                                                                                                             | CPK                  | DENOTES CPK DIMENSIONS, -MINIMUM CPK VALUE         |                                                                                                                                                                          |              |          |                             |          |  |  |  |
| <                                                                                                                                                                                                           | ST〉                  | OF PR                                              | DENOTES A CHARACTERISTIC THAT PROVIDES AN INDICATION OF PROCESS PERFORMANCE. PROCEDURE FOR MEASUREMENT AND TRACKING TO BE DEFINED IN LITTELFUSE INSPECTION INSTRUCTIONS. |              |          |                             |          |  |  |  |
| CP DENOTES CP DIMENSIONS, -MINIMUM CP VALUE MUST BE WITHIN THE DIMENSIONAL LIMITATIONS SHOWN ON DRAWING AND INITIALLY LOCATED TO ALLOW FOR MAXIMUM TOOL LIFE.                                               |                      |                                                    |                                                                                                                                                                          |              |          |                             | A        |  |  |  |
| MATL SPEC                                                                                                                                                                                                   |                      |                                                    |                                                                                                                                                                          | FINISH       | FINISH   |                             |          |  |  |  |
| DRW<br>JMoler                                                                                                                                                                                               |                      |                                                    | DATE<br>B/9/2022                                                                                                                                                         | SCALE<br>NTS |          | FINISH GOOD WT  GRAMS/PIECE |          |  |  |  |
| UNLESS OTHERWISE SPECIFIED, DIMENSIONS ARE IN MILLIMETERS, DIMENSIONS IN BRACKETS [ ] ARE INCHES DIMENSIONING AND DO NOT INCLUDE PLATING. TOLERANCING TO BE INTERPRETED IN ACCORDANCE WITH ANSI Y14.5M-1994 |                      |                                                    |                                                                                                                                                                          |              |          |                             |          |  |  |  |
|                                                                                                                                                                                                             | 3RD ANGLE PROJECTION |                                                    |                                                                                                                                                                          |              |          |                             |          |  |  |  |
| TITLE 594S 1-30A OUTLINE                                                                                                                                                                                    |                      |                                                    |                                                                                                                                                                          |              |          |                             |          |  |  |  |
|                                                                                                                                                                                                             |                      | telfuse                                            |                                                                                                                                                                          | REVISION     | DRWG NO. | SHEET                       | Γ 1 OF 1 |  |  |  |
| CHICAGO, ILLINOIS 60631                                                                                                                                                                                     |                      |                                                    |                                                                                                                                                                          | Α            | OL-0594  | OL-0594030-S                |          |  |  |  |