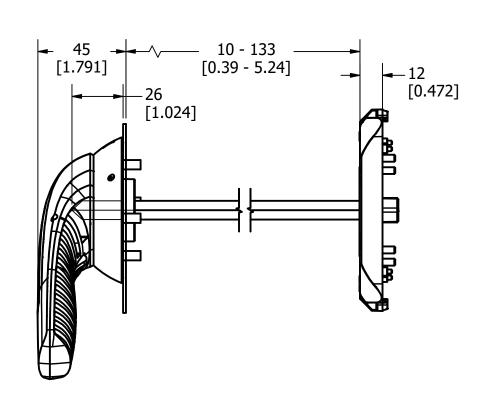

TO BE INTERPRETED IN ACCORDANCE WITH ANSI Y14.5M-1994

3RD ANGLE PROJECTION

TITLE LATERAL EXTERNAL HANDLE ON-OFF-TEST 100-200A OUTLINE