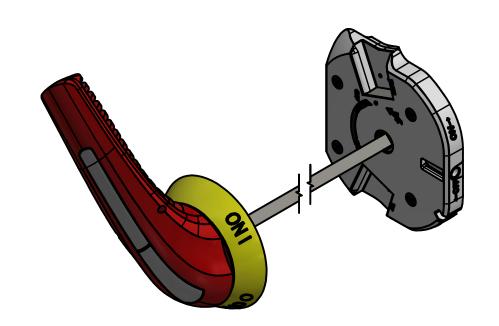

TO BE INTERPRETED IN ACCORDANCE WITH ANSI Y14.5M-1994

3RD ANGLE PROJECTION

TITLE LATERAL EXTERNAL HANDLE ON-OFF-TEST 100-200A OUTLINE