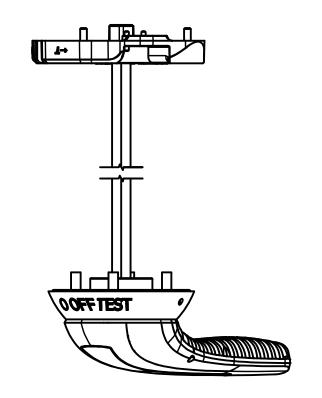

TO BE INTERPRETED IN ACCORDANCE WITH ANSI Y14.5M-1994

3RD ANGLE PROJECTION

TITLE LATERAL EXTERNAL HANDLE ON-OFF-TEST 100-200A OUTLINE