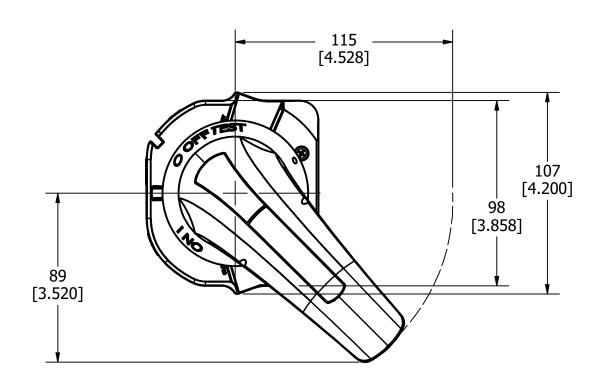

TO BE INTERPRETED IN ACCORDANCE WITH ANSI Y14.5M-1994

3RD ANGLE PROJECTION

TITLE LATERAL EXTERNAL HANDLE ON-OFF-TEST 100-200A OUTLINE