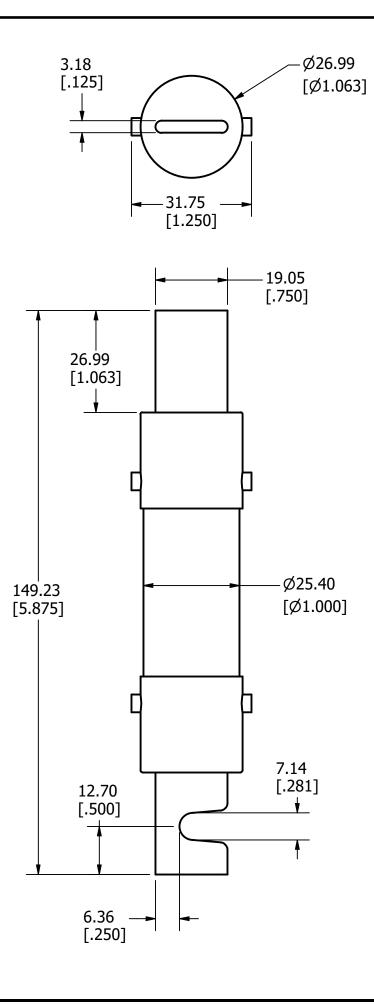

## APPROXIMATE SHIPPING WEIGHT: 5 FUSES = 1.7 LB.

| 1<br>NO                                                                                                                                                                                                           | COMPONE          |                                                                                                                                                                                   |                                 | DECOIDT |              |       | QTY/M                         | U/M  |  |
|-------------------------------------------------------------------------------------------------------------------------------------------------------------------------------------------------------------------|------------------|-----------------------------------------------------------------------------------------------------------------------------------------------------------------------------------|---------------------------------|---------|--------------|-------|-------------------------------|------|--|
| NU                                                                                                                                                                                                                | COMPONEI         | NT NO DESCRIPTION BILL OF MATERIAL                                                                                                                                                |                                 |         |              |       |                               | 0/14 |  |
| <                                                                                                                                                                                                                 | CRITI            |                                                                                                                                                                                   | STIC FOR PART SAFETY/COMPLIANCE |         |              |       |                               |      |  |
| •                                                                                                                                                                                                                 |                  | DENOTES CRITICAL CHARACTERISTICS.                                                                                                                                                 |                                 |         |              |       |                               |      |  |
| СРК                                                                                                                                                                                                               |                  | DENOTES CPK DIMENSIONS, -MINIMUM CPK VALUE                                                                                                                                        |                                 |         |              |       |                               |      |  |
| (জ্য                                                                                                                                                                                                              |                  | DENOTES A CHARACTERISTIC THAT PROVIDES AN INDICATION<br>OF PROCESS PERFORMANCE. PROCEDURE FOR MEASUREMENT<br>AND TRACKING TO BE DEFINED IN<br>LITTELFUSE INSPECTION INSTRUCTIONS. |                                 |         |              |       |                               |      |  |
| (                                                                                                                                                                                                                 | CP               | DENOTES CP DIMENSIONS, -MINIMUM CP VALUE<br>MUST BE WITHIN THE DIMENSIONAL LIMITATIONS<br>SHOWN ON DRAWING AND INITIALLY LOCATED TO<br>ALLOW FOR MAXIMUM TOOL LIFE.               |                                 |         |              |       | Β                             |      |  |
| MATL SPEC                                                                                                                                                                                                         |                  |                                                                                                                                                                                   | FINISH                          |         |              |       |                               |      |  |
| DRW<br>Jeff Moler                                                                                                                                                                                                 |                  |                                                                                                                                                                                   | DATE<br>5/9/2022                |         | SCALE<br>NTS |       | FINISH GOOD WT<br>GRAMS/PIECE |      |  |
| UNLESS OTHERWISE SPECIFIED, DIMENSIONS ARE IN MILLIMETERS, DIMENSIONS IN<br>BRACKETS [ ] ARE INCHES DIMENSIONING AND DO NOT INCLUDE PLATING. TOLERANCING<br>TO BE INTERPRETED IN ACCORDANCE WITH ANSI Y14.5M-1994 |                  |                                                                                                                                                                                   |                                 |         |              |       |                               |      |  |
|                                                                                                                                                                                                                   | ANGLE<br>DECTION |                                                                                                                                                                                   |                                 |         |              |       |                               |      |  |
| TITLE TLN 70-100A OUTLINE                                                                                                                                                                                         |                  |                                                                                                                                                                                   |                                 |         |              |       |                               |      |  |
| Littelfuse<br>CHICAGO, ILLINOIS 60631                                                                                                                                                                             |                  |                                                                                                                                                                                   | REVISIO                         | N       | DRWG NO.     | SHEET | 1 OF 1                        |      |  |
|                                                                                                                                                                                                                   |                  |                                                                                                                                                                                   | A                               |         | OL-0TLN      | 100   |                               |      |  |